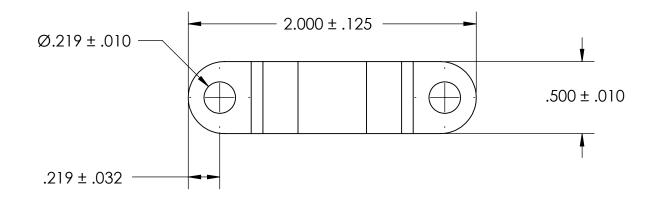

NOTES:

1. NONE

|                                                                                                                                                                                                          | DIMENSIONS ARE IN INCHES TOLERANCES:                                         |           | NAME | DATE | SEASTROM MFG      |  |
|----------------------------------------------------------------------------------------------------------------------------------------------------------------------------------------------------------|------------------------------------------------------------------------------|-----------|------|------|-------------------|--|
|                                                                                                                                                                                                          |                                                                              | DRAWN     |      |      | 3LA3TKOM MI O     |  |
|                                                                                                                                                                                                          | FRACTIONAL±1/32<br>ANGULAR: MACH±1/2 Deg                                     | CHECKED   |      |      |                   |  |
|                                                                                                                                                                                                          | TWO PLACE DECIMAL ±.01 THREE PLACE DECIMAL ±.005  MATERIAL COLD ROLLED STEEL | ENG APPR. |      |      | RETAINING CLAMP   |  |
| PROPRIETARY AND CONFIDENTIAL                                                                                                                                                                             |                                                                              | MFG APPR. |      |      | KETAIINING CLAWIF |  |
| THE INFORMATION CONTAINED IN THIS DRAWING IS THE SOLE PROPERTY OF SEASTROM MANUFACTURING. ANY REPRODUCTION IN PART OR AS A WHOLE WITHOUT THE WRITTEN PERMISSION OF SEASTROM MANUFACTURING IS PROHIBITED. |                                                                              | Q.A.      |      |      |                   |  |
|                                                                                                                                                                                                          |                                                                              | COMMENTS: |      |      |                   |  |
|                                                                                                                                                                                                          | SEE NOTE 1                                                                   |           |      |      | SIZE DWG. NO.     |  |
|                                                                                                                                                                                                          | DRAWING IS NOT TO SCALE                                                      |           |      |      | A 5311-14         |  |
|                                                                                                                                                                                                          |                                                                              |           |      |      | SHEET 1 OF 1      |  |