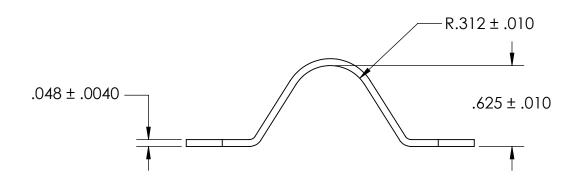

NOTES:

1. NONE

|                                                                                                                                                                                                          | DIMENSIONS ARE IN INCHES TOLERANCES:                                         |           | NAME | DATE | SEASTROM MFG      |  |
|----------------------------------------------------------------------------------------------------------------------------------------------------------------------------------------------------------|------------------------------------------------------------------------------|-----------|------|------|-------------------|--|
|                                                                                                                                                                                                          |                                                                              | DRAWN     |      |      | 3LA3TKOM MI O     |  |
|                                                                                                                                                                                                          | FRACTIONAL±1/32<br>ANGULAR: MACH±1/2 Deg                                     | CHECKED   |      |      |                   |  |
|                                                                                                                                                                                                          | TWO PLACE DECIMAL ±.01 THREE PLACE DECIMAL ±.005  MATERIAL COLD ROLLED STEEL | ENG APPR. |      |      | RETAINING CLAMP   |  |
| PROPRIETARY AND CONFIDENTIAL                                                                                                                                                                             |                                                                              | MFG APPR. |      |      | KETAIINING CLAWIF |  |
| THE INFORMATION CONTAINED IN THIS DRAWING IS THE SOLE PROPERTY OF SEASTROM MANUFACTURING. ANY REPRODUCTION IN PART OR AS A WHOLE WITHOUT THE WRITTEN PERMISSION OF SEASTROM MANUFACTURING IS PROHIBITED. |                                                                              | Q.A.      |      |      |                   |  |
|                                                                                                                                                                                                          |                                                                              | COMMENTS: |      |      |                   |  |
|                                                                                                                                                                                                          | SEE NOTE 1                                                                   |           |      |      | SIZE DWG. NO.     |  |
|                                                                                                                                                                                                          | DRAWING IS NOT TO SCALE                                                      |           |      |      | A 5311-14         |  |
|                                                                                                                                                                                                          |                                                                              |           |      |      | SHEET 1 OF 1      |  |