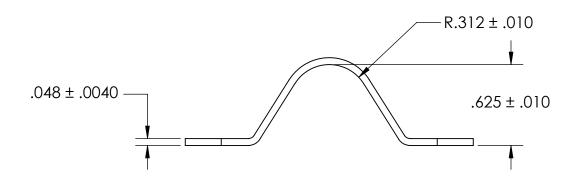

## NOTES:

- 1. ZINC PLATE PER ASTM B633, SC1, TYPE III or V, Clear
- 2. DIMENSIONS APPLY PRIOR TO PLATING.

| PROPRIETARY AND CONFIDENTIAL       |
|------------------------------------|
| THE INFORMATION CONTAINED IN THIS  |
| DRAWING IS THE SOLE PROPERTY OF    |
| SEASTROM MANUFACTURING. ANY        |
| REPRODUCTION IN PART OR AS A WHOLE |
| WITHOUT THE WRITTEN PERMISSION OF  |
| SEASTROM MANUFACTURING IS          |
| PROHIBITED.                        |

|  | DIMENSIONS ARE IN INCHES TOLERANCES: FRACTIONAL±1/32 ANGULAR: MACH±1/2 Deg TWO PLACE DECIMAL ±.01 THREE PLACE DECIMAL ±.005 |           | NAME | DATE | SEASTROM MFG     |                 |      |  |
|--|-----------------------------------------------------------------------------------------------------------------------------|-----------|------|------|------------------|-----------------|------|--|
|  |                                                                                                                             | DRAWN     |      |      |                  |                 |      |  |
|  |                                                                                                                             | CHECKED   |      |      |                  |                 |      |  |
|  |                                                                                                                             | ENG APPR. |      |      |                  | RETAINING CLAMP |      |  |
|  |                                                                                                                             | MFG APPR. |      |      | KEIAIINING CLAMF |                 |      |  |
|  | MATERIAL                                                                                                                    | Q.A.      |      |      | ]                |                 |      |  |
|  | COLD ROLLED STEEL                                                                                                           | COMMENTS: |      |      | 1                |                 |      |  |
|  | SEE NOTE 1                                                                                                                  |           |      |      |                  | DWG. NO.        | REV. |  |
|  | DRAWING IS NOT TO SCALE                                                                                                     |           |      |      | Α                | 5311-14-Z3      | -    |  |
|  |                                                                                                                             |           |      |      |                  | ISHEET 1 (      | DF 1 |  |