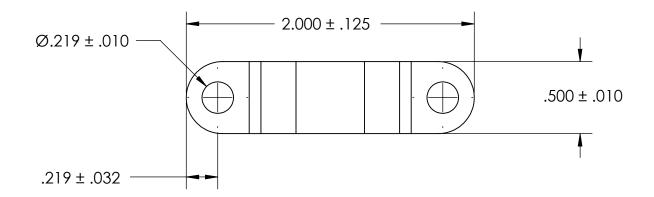

## NOTES:

- 1. ZINC PLATE PER ASTM B633, SC1, TYPE III or V, Clear
- 2. DIMENSIONS APPLY PRIOR TO PLATING.

| PROPRIETARY AND CONFIDENTIAL       |
|------------------------------------|
| THE INFORMATION CONTAINED IN THIS  |
| DRAWING IS THE SOLE PROPERTY OF    |
| SEASTROM MANUFACTURING. ANY        |
| REPRODUCTION IN PART OR AS A WHOLE |
| WITHOUT THE WRITTEN PERMISSION OF  |
| SEASTROM MANUFACTURING IS          |
| PROHIBITED.                        |

|  | DIMENSIONS ARE IN INCHES TOLERANCES: FRACTIONAL±1/32 ANGULAR: MACH±1/2 Deg TWO PLACE DECIMAL ±.01 THREE PLACE DECIMAL ±.005 |           | NAME | DATE | SEASTROM MFG     |                 |      |  |
|--|-----------------------------------------------------------------------------------------------------------------------------|-----------|------|------|------------------|-----------------|------|--|
|  |                                                                                                                             | DRAWN     |      |      |                  |                 |      |  |
|  |                                                                                                                             | CHECKED   |      |      |                  |                 |      |  |
|  |                                                                                                                             | ENG APPR. |      |      |                  | RETAINING CLAMP |      |  |
|  |                                                                                                                             | MFG APPR. |      |      | KEIAIINING CLAMF |                 |      |  |
|  | MATERIAL                                                                                                                    | Q.A.      |      |      | ]                |                 |      |  |
|  | COLD ROLLED STEEL                                                                                                           | COMMENTS: |      |      | 1                |                 |      |  |
|  | SEE NOTE 1                                                                                                                  |           |      |      |                  | DWG. NO.        | REV. |  |
|  | DRAWING IS NOT TO SCALE                                                                                                     |           |      |      | Α                | 5311-14-Z3      | -    |  |
|  |                                                                                                                             |           |      |      |                  | ISHEET 1 (      | DF 1 |  |