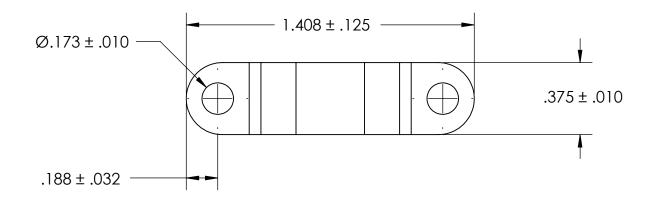

## NOTES:

- 1. ZINC PLATE PER ASTM B633, SC1, TYPE III or V, Clear
- 2. DIMENSIONS APPLY PRIOR TO PLATING.

| PROPRIETARY AND CONFIDENTIAL          |
|---------------------------------------|
| THE INFORMATION CONTAINED IN THIS     |
| DRAWING IS THE SOLE PROPERTY OF       |
| SEASTROM MANUFACTURING. ANY           |
| REPRODUCTION IN PART OR AS A WHOLE    |
| WITHOUT THE WRITTEN PERMISSION OF     |
| SEASTROM MANUFACTURING IS PROHIBITED. |

| DIMENSIONS ARE IN INCHES TOLERANCES: FRACTIONAL±1/32 ANGULAR: MACH±1/2 Deg TWO PLACE DECIMAL ±.01 THREE PLACE DECIMAL ±.005 |           | NAME | DATE | SEASTROM MFG    |      |
|-----------------------------------------------------------------------------------------------------------------------------|-----------|------|------|-----------------|------|
|                                                                                                                             | DRAWN     |      |      | SEASIROM MIG    |      |
|                                                                                                                             | CHECKED   |      |      | RETAINING CLAMP |      |
|                                                                                                                             | ENG APPR. |      |      |                 |      |
|                                                                                                                             | MFG APPR. |      |      |                 |      |
| MATERIAL                                                                                                                    | Q.A.      |      |      | 7               |      |
| COLD ROLLED STEEL                                                                                                           | COMMENTS: |      |      | 1               |      |
| SEE NOTE 1                                                                                                                  |           |      |      | SIZE DWG. NO.   | REV  |
| DRAWING IS NOT TO SCALE                                                                                                     |           |      |      | A 5311-13-Z3    |      |
|                                                                                                                             |           |      |      | SHEET 1         | OF 1 |