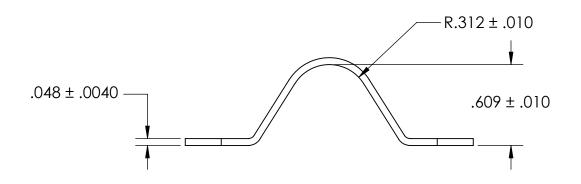

## NOTES:

- 1. ZINC PLATE PER ASTM B633, SC1, TYPE III or V, Clear
- 2. DIMENSIONS APPLY PRIOR TO PLATING.

| PROPRIETARY AND CONFIDENTIAL          |
|---------------------------------------|
| THE INFORMATION CONTAINED IN THIS     |
| DRAWING IS THE SOLE PROPERTY OF       |
| SEASTROM MANUFACTURING. ANY           |
| REPRODUCTION IN PART OR AS A WHOLE    |
| WITHOUT THE WRITTEN PERMISSION OF     |
| SEASTROM MANUFACTURING IS PROHIBITED. |

| DIMENSIONS ARE IN INCHES TOLERANCES: FRACTIONAL±1/32 ANGULAR: MACH±1/2 Deg TWO PLACE DECIMAL ±.01 THREE PLACE DECIMAL ±.005 |           | NAME | DATE | SEASTROM MFG    |      |
|-----------------------------------------------------------------------------------------------------------------------------|-----------|------|------|-----------------|------|
|                                                                                                                             | DRAWN     |      |      | SEASIROM MIG    |      |
|                                                                                                                             | CHECKED   |      |      | RETAINING CLAMP |      |
|                                                                                                                             | ENG APPR. |      |      |                 |      |
|                                                                                                                             | MFG APPR. |      |      |                 |      |
| MATERIAL                                                                                                                    | Q.A.      |      |      | 7               |      |
| COLD ROLLED STEEL                                                                                                           | COMMENTS: |      |      | 1               |      |
| SEE NOTE 1                                                                                                                  |           |      |      | SIZE DWG. NO.   | REV  |
| DRAWING IS NOT TO SCALE                                                                                                     |           |      |      | A 5311-13-Z3    |      |
|                                                                                                                             |           |      |      | SHEET 1         | OF 1 |