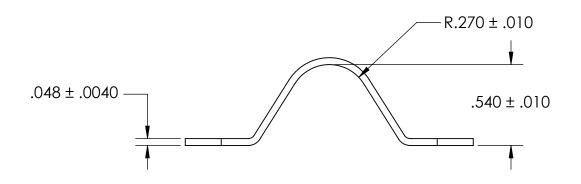

## NOTES:

- 1. ZINC PLATE PER ASTM B633, SC1, TYPE III or V, Clear
- 2. DIMENSIONS APPLY PRIOR TO PLATING.

| PROPRIETARY AND CONFIDENTIAL                                                                                                                                                                 |
|----------------------------------------------------------------------------------------------------------------------------------------------------------------------------------------------|
| THE INFORMATION CONTAINED IN THIS DRAWING IS THE SOLE PROPERTY OF SEASTROM MANUFACTURING. ANY REPRODUCTION IN PART OR AS A WHOLE WITHOUT THE WRITTEN PERMISSION OF SEASTROM MANUFACTURING IS |
| PROHIBITED.                                                                                                                                                                                  |

| TOLERANCES:<br>FRACTIONAL±1/32<br>ANGULAR: MACH±1/2 |                           |           | NAME | DATE | SEASTROM MFG      |
|-----------------------------------------------------|---------------------------|-----------|------|------|-------------------|
|                                                     |                           | DRAWN     |      |      |                   |
|                                                     |                           | CHECKED   |      |      | RETAINING CLAMP   |
|                                                     | TWO PLACE DECIMAL ±.01    | ENG APPR. |      |      |                   |
|                                                     | THREE PLACE DECIMAL ±.005 | MFG APPR. |      |      | _ RETAINING CLAMF |
|                                                     | MATERIAL                  | Q.A.      |      |      |                   |
|                                                     | COLD ROLLED STEEL         | COMMENTS: |      |      | 7                 |
|                                                     | SEE NOTE 1                |           |      |      | SIZE DWG. NO.     |
|                                                     | DRAWING IS NOT TO SCALE   |           |      |      | A 5311-10-Z3 -    |
|                                                     | DIAMING IS NOT TO SCALE   |           |      |      | SHEET 1 OF 1      |