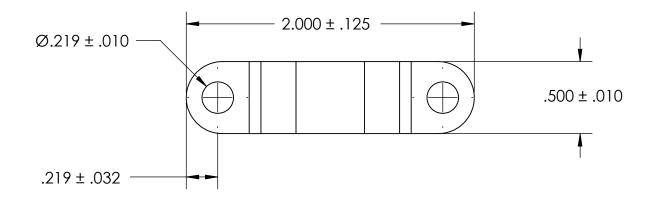

## NOTES:

- 1. ZINC PLATE PER ASTM B633, SC1, TYPE III or V, Clear
- 2. DIMENSIONS APPLY PRIOR TO PLATING.

| PROPRIETARY AND CONFIDENTIAL                                                                                                                                                                 |
|----------------------------------------------------------------------------------------------------------------------------------------------------------------------------------------------|
| THE INFORMATION CONTAINED IN THIS DRAWING IS THE SOLE PROPERTY OF SEASTROM MANUFACTURING. ANY REPRODUCTION IN PART OR AS A WHOLE WITHOUT THE WRITTEN PERMISSION OF SEASTROM MANUFACTURING IS |
| PROHIBITED.                                                                                                                                                                                  |

| TOLERANCES:<br>FRACTIONAL±1/32<br>ANGULAR: MACH±1/2 |                           |           | NAME | DATE | SEASTROM MFG      |
|-----------------------------------------------------|---------------------------|-----------|------|------|-------------------|
|                                                     |                           | DRAWN     |      |      |                   |
|                                                     |                           | CHECKED   |      |      | RETAINING CLAMP   |
|                                                     | TWO PLACE DECIMAL ±.01    | ENG APPR. |      |      |                   |
|                                                     | THREE PLACE DECIMAL ±.005 | MFG APPR. |      |      | _ RETAINING CLAMF |
|                                                     | MATERIAL                  | Q.A.      |      |      |                   |
|                                                     | COLD ROLLED STEEL         | COMMENTS: |      |      | 7                 |
|                                                     | SEE NOTE 1                |           |      |      | SIZE DWG. NO.     |
|                                                     | DRAWING IS NOT TO SCALE   |           |      |      | A 5311-10-Z3 -    |
|                                                     | DIAMING IS NOT TO SCALE   |           |      |      | SHEET 1 OF 1      |