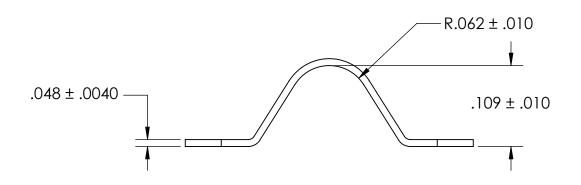

## NOTES:

- 1. ZINC PLATE PER ASTM B633, SC1, TYPE II or VI, Yellow
- 2. DIMENSIONS APPLY PRIOR TO PLATING.

| PROPRIETARY AND CONFIDENTIAL                                                                                                                                                                 |
|----------------------------------------------------------------------------------------------------------------------------------------------------------------------------------------------|
| THE INFORMATION CONTAINED IN THIS DRAWING IS THE SOLE PROPERTY OF SEASTROM MANUFACTURING. ANY REPRODUCTION IN PART OR AS A WHOLE WITHOUT THE WRITTEN PERMISSION OF SEASTROM MANUFACTURING IS |
| PROHIBITED.                                                                                                                                                                                  |

|  | DIMENSIONS ARE IN INCHES TOLERANCES: FRACTIONAL±1/32 ANGULAR: MACH±1/2 Deg TWO PLACE DECIMAL ±.01 THREE PLACE DECIMAL ±.005 |           | NAME | DATE | SEASTROM MFG    |    |
|--|-----------------------------------------------------------------------------------------------------------------------------|-----------|------|------|-----------------|----|
|  |                                                                                                                             | DRAWN     |      |      |                 |    |
|  |                                                                                                                             | CHECKED   |      |      | RETAINING CLAMP |    |
|  |                                                                                                                             | ENG APPR. |      |      |                 |    |
|  |                                                                                                                             | MFG APPR. |      |      |                 |    |
|  | MATERIAL                                                                                                                    | Q.A.      |      |      |                 |    |
|  | COLD ROLLED STEEL                                                                                                           | COMMENTS: |      |      | 7               |    |
|  | SEE NOTE 1                                                                                                                  |           |      |      | SIZE DWG. NO.   | ٧. |
|  | DRAWING IS NOT TO SCALE                                                                                                     |           |      |      | A 5311-1-Z2     |    |
|  |                                                                                                                             |           |      |      | SHEET 1 OF      | 1  |