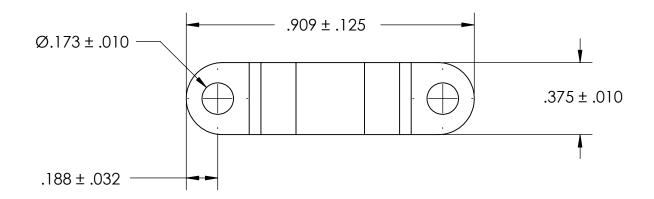

## NOTES:

- 1. ZINC PLATE PER ASTM B633, SC1, TYPE II or VI, Yellow
- 2. DIMENSIONS APPLY PRIOR TO PLATING.

| PROPRIETARY AND CONFIDENTIAL                                                                                                                                                                 |
|----------------------------------------------------------------------------------------------------------------------------------------------------------------------------------------------|
| THE INFORMATION CONTAINED IN THIS DRAWING IS THE SOLE PROPERTY OF SEASTROM MANUFACTURING. ANY REPRODUCTION IN PART OR AS A WHOLE WITHOUT THE WRITTEN PERMISSION OF SEASTROM MANUFACTURING IS |
| PROHIBITED.                                                                                                                                                                                  |

|  | DIMENSIONS ARE IN INCHES TOLERANCES: FRACTIONAL±1/32 ANGULAR: MACH±1/2 Deg TWO PLACE DECIMAL ±.01 THREE PLACE DECIMAL ±.005 |           | NAME | DATE | SEASTROM MFG    |    |
|--|-----------------------------------------------------------------------------------------------------------------------------|-----------|------|------|-----------------|----|
|  |                                                                                                                             | DRAWN     |      |      |                 |    |
|  |                                                                                                                             | CHECKED   |      |      | RETAINING CLAMP |    |
|  |                                                                                                                             | ENG APPR. |      |      |                 |    |
|  |                                                                                                                             | MFG APPR. |      |      |                 |    |
|  | MATERIAL                                                                                                                    | Q.A.      |      |      |                 |    |
|  | COLD ROLLED STEEL                                                                                                           | COMMENTS: |      |      | 7               |    |
|  | SEE NOTE 1                                                                                                                  |           |      |      | SIZE DWG. NO.   | ٧. |
|  | DRAWING IS NOT TO SCALE                                                                                                     |           |      |      | A 5311-1-Z2     |    |
|  |                                                                                                                             |           |      |      | SHEET 1 OF      | 1  |