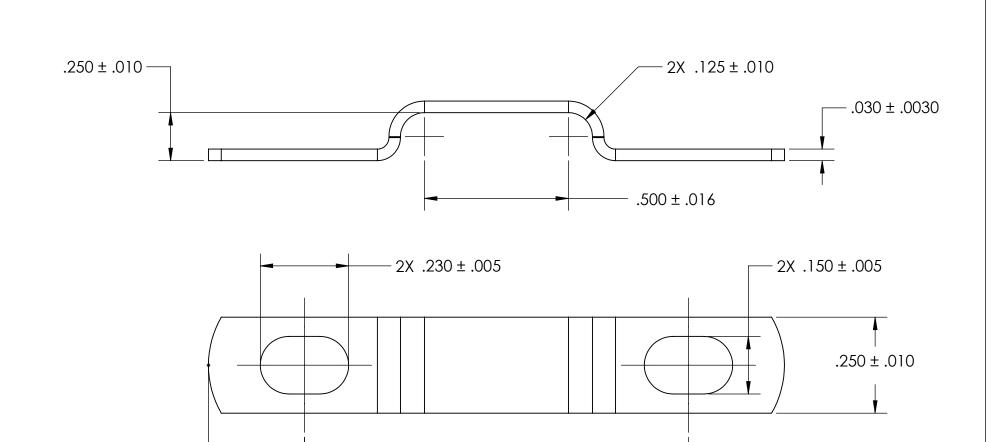

DIMENSIONS ARE IN INCHES

**NOTES** 1. NONE  $.290 \pm .010$ 

## TOLERANCES: FRACTIONAL±1/32 CHECKED ANGULAR: MACH±1/2 Deg ENG APPR. TWO PLACE DECIMAL ±.01 **RETAINING CLAMP** THREE PLACE DECIMAL ±.005 PROPRIETARY AND CONFIDENTIAL MFG APPR. THE INFORMATION CONTAINED IN THIS MATERIAL Q.A. DRAWING IS THE SOLE PROPERTY OF **COLD ROLLED STEEL** COMMENTS: SEASTROM MANUFACTURING. ANY REPRODUCTION IN PART OR AS A WHOLE FINISH SIZE DWG. NO. 5310-4 WITHOUT THE WRITTEN PERMISSION OF SEE NOTE 1 REV. SEASTROM MANUFACTURING IS PROHIBITED. DRAWING IS NOT TO SCALE SHEET 1 OF 1

DRAWN

NAME

DATE

1.438 REF

SEASTROM MFG