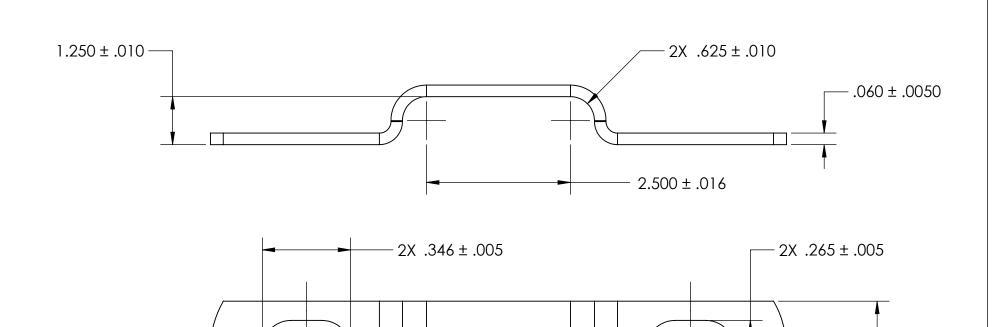

.290 ± .010 4.498 REF

NOTES 1. NONE

|                                                                                                                                                                                                                                       | DIMENSIONS ARE IN INCHES TOLERANCES: FRACTIONAL±1/32 ANGULAR: MACH±1/2 Deg TWO PLACE DECIMAL ±.01 THREE PLACE DECIMAL ±.005 |           | NAME | DATE | SEASTROM MFG    |   |
|---------------------------------------------------------------------------------------------------------------------------------------------------------------------------------------------------------------------------------------|-----------------------------------------------------------------------------------------------------------------------------|-----------|------|------|-----------------|---|
| PROPRIETARY AND CONFIDENTIAL THE INFORMATION CONTAINED IN THIS DRAWING IS THE SOLE PROPERTY OF SEASTROM MANUFACTURING, ANY REPRODUCTION IN PART OR AS A WHOLE WITHOUT THE WRITTEN PERMISSION OF SEASTROM MANUFACTURING IS PROHIBITED. |                                                                                                                             | DRAWN     |      |      |                 |   |
|                                                                                                                                                                                                                                       |                                                                                                                             | CHECKED   |      |      |                 | 7 |
|                                                                                                                                                                                                                                       |                                                                                                                             | ENG APPR. |      |      | RETAINING CLAMP |   |
|                                                                                                                                                                                                                                       |                                                                                                                             | MFG APPR. |      |      |                 |   |
|                                                                                                                                                                                                                                       | MATERIAL COLD ROLLED STEEL                                                                                                  | Q.A.      |      |      |                 |   |
|                                                                                                                                                                                                                                       |                                                                                                                             | COMMENTS: |      |      |                 |   |
|                                                                                                                                                                                                                                       | FINISH<br>SEE NOTE 1                                                                                                        |           |      |      | SIZE DWG. NO.   | 1 |
|                                                                                                                                                                                                                                       | DRAWING IS NOT TO SCALE                                                                                                     |           |      |      | A 5310-34 -     | 4 |
|                                                                                                                                                                                                                                       |                                                                                                                             |           |      |      | SHEET 1 OF 1    |   |