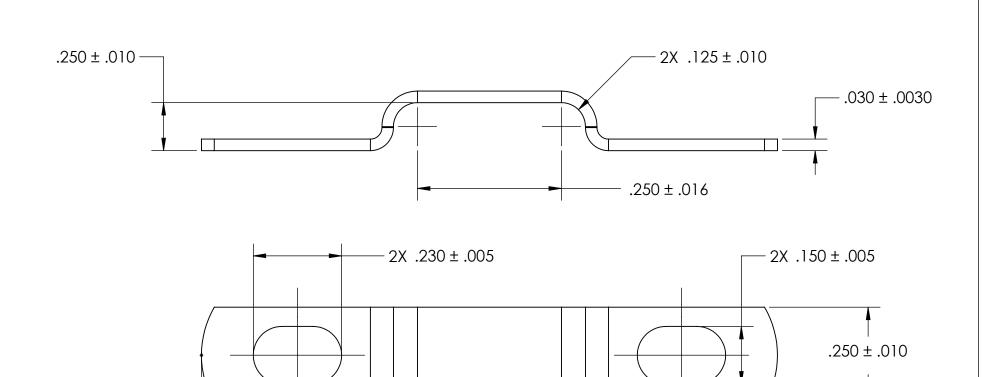

NOTES 1. NONE

 $.290 \pm .010$ 

## FRACTIONAL±1/32 CHECKED ANGULAR: MACH±1/2 Deg ENG APPR. TWO PLACE DECIMAL ±.01 **RETAINING CLAMP** THREE PLACE DECIMAL ±.005 PROPRIETARY AND CONFIDENTIAL MFG APPR. MATERIAL Q.A. **COLD ROLLED STEEL** COMMENTS: FINISH SIZE DWG. NO. 5310-3 SEE NOTE 1 REV.

DRAWN

DIMENSIONS ARE IN INCHES

DRAWING IS NOT TO SCALE

TOLERANCES:

NAME

DATE

1.188 REF

SEASTROM MFG