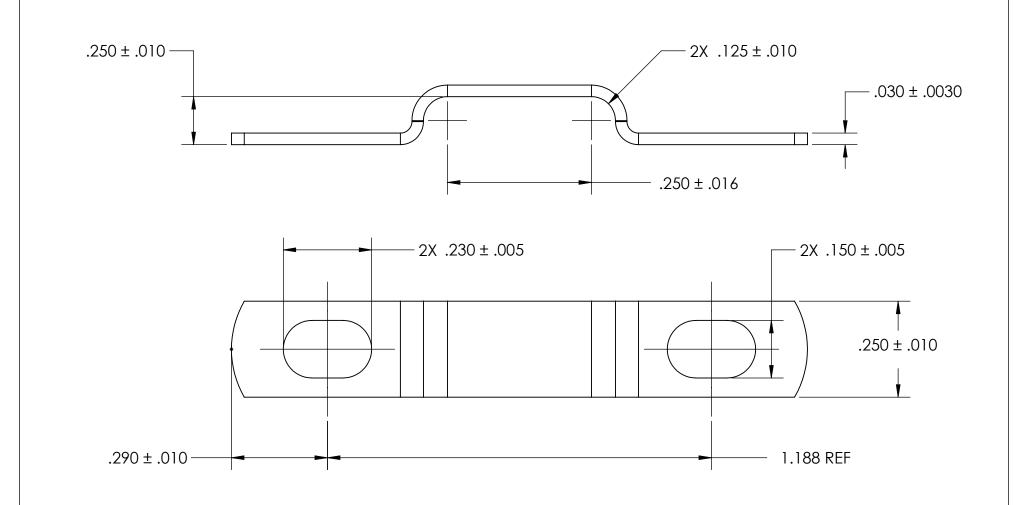

NOTES
1. ZINC PLATE PER ASTM B633, SC1, TYPE III or V, Clear

2. DIMENSIONS APPLY PRIOR TO PLATING.

| THE INFORMATION CONTAINED IN THIS  |
|------------------------------------|
| DRAWING IS THE SOLE PROPERTY OF    |
| SEASTROM MANUFACTURING. ANY        |
| REPRODUCTION IN PART OR AS A WHOLE |
| WITHOUT THE WRITTEN PERMISSION OF  |
| SEASTROM MANUFACTURING IS          |
| PROHIBITED.                        |

PROPRIETARY AND CONFIDENTIAL

|    | DIMENSIONS ARE IN INCHES TOLERANCES: FRACTIONAL±1/32 ANGULAR: MACH±1/2 Deg TWO PLACE DECIMAL ±.01 |           | NAME | DATE | SEASTROM MFG    |      |
|----|---------------------------------------------------------------------------------------------------|-----------|------|------|-----------------|------|
|    |