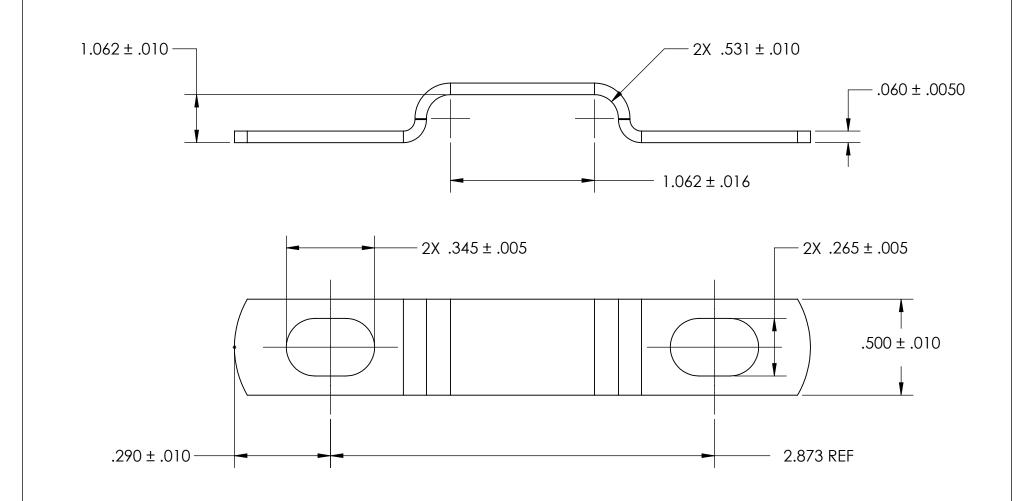

NOTES
1. ZINC PLATE PER ASTM B633, SC1, TYPE II or VI, Yellow

2. DIMENSIONS APPLY PRIOR TO PLATING.

| PROPRIETARY AND CONFIDENTIAL       |
|------------------------------------|
| THE INFORMATION CONTAINED IN THIS  |
| DRAWING IS THE SOLE PROPERTY OF    |
| SEASTROM MANUFACTURING. ANY        |
| REPRODUCTION IN PART OR AS A WHOLE |
| WITHOUT THE WRITTEN PERMISSION OF  |
| SEASTROM MANUFACTURING IS          |
| PROHIBITED.                        |

|    | DIMENSIONS ARE IN INCHES TOLERANCES: FRACTIONAL±1/32 ANGULAR: MACH±1/2 Deg TWO PLACE DECIMAL ±.01 THREE PLACE DECIMAL ±.005 |           | NAME | DATE | SEASTROM MFG        |            |
|----|-----------------------------------------------------------------------------------------------------------------------------|-----------|------|------|---------------------|------------|
|    |                                                                                                                             | DRAWN     |      |      | SEASIKOM MIG        |            |
|    |                                                                                                                             | CHECKED   |      |      | RETAINING CLAMP     |            |
|    |                                                                                                                             | ENG APPR. |      |      |                     |            |
|    |                                                                                                                             | MFG APPR. |      |      |                     |            |
|    | MATERIAL COLD ROLLED STEEL                                                                                                  | Q.A.      |      |      |                     |            |
|    |                                                                                                                             | COMMENTS: |      |      |                     |            |
| LE | FINISH                                                                                                                      |           |      |      | our laws we         |            |
|    | SEE NOTE 1                                                                                                                  |           |      |      |                     | REV.       |
|    | DRAWING IS NOT TO SCALE                                                                                                     |           |      |      | <b>A</b> 5310-27-Z2 | -          |
|    |                                                                                                                             | 1         |      |      | SHEET 1 ∩ E         | <b>⊑</b> 1 |