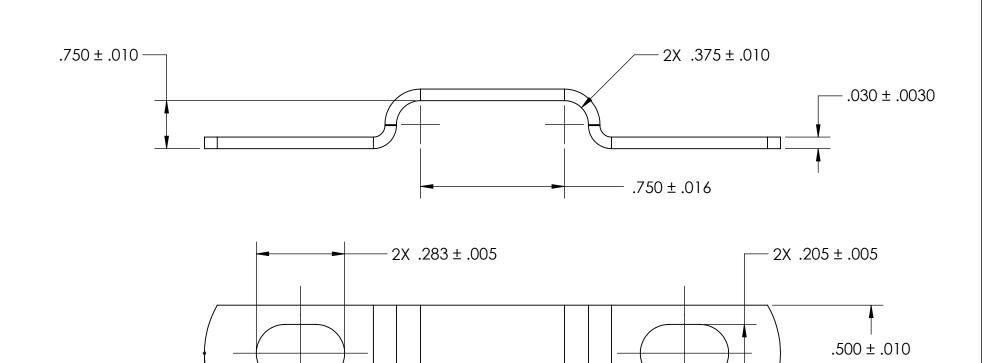

.290 ± .010 -2.188 REF

NOTES 1. NONE

|                                                                                                                                        | DIMENSIONS ARE IN INCHES TOLERANCES: FRACTIONAL±1/32 ANGULAR: MACH±1/2 Deg TWO PLACE DECIMAL ±.01 THREE PLACE DECIMAL ±.005 |           | NAME | DATE |                    |
|----------------------------------------------------------------------------------------------------------------------------------------|-----------------------------------------------------------------------------------------------------------------------------|-----------|------|------|--------------------|
| PROPRIETARY AND CONFIDENTIAL                                                                                                           |                                                                                                                             | DRAWN     |      |      | SEASTROM MFG       |
|                                                                                                                                        |                                                                                                                             | CHECKED   |      |      |                    |
|                                                                                                                                        |                                                                                                                             | ENG APPR. |      |      | RETAINING CLAMP    |
|                                                                                                                                        |                                                                                                                             | MFG APPR. |      |      |                    |
| THE INFORMATION CONTAINED IN THIS DRAWING IS THE SOLE PROPERTY OF                                                                      | MATERIAL                                                                                                                    | Q.A.      |      |      |                    |
| SEASTROM MANUFACTURING, ANY REPRODUCTION IN PART OR AS A WHOLE WITHOUT THE WRITTEN PERMISSION OF SEASTROM MANUFACTURING IS PROHIBITED. | COLD ROLLED STEEL                                                                                                           | COMMENTS: |      |      |                    |
|                                                                                                                                        | FINISH<br>SEE NOTE 1                                                                                                        |           |      |      | SIZE DWG. NO.      |
|                                                                                                                                        | DRAWING IS NOT TO SCALE                                                                                                     | -         |      |      | <b>A</b>   5310-19 |