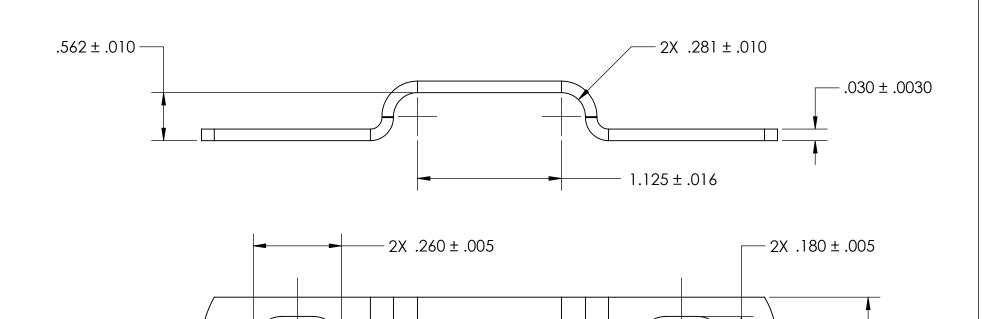

.290 ± .010 -2.375 REF

NOTES 1. NONE

|                                                                                                                                                                        | DIMENSIONS ARE IN INCHES TOLERANCES: FRACTIONAL±1/32 ANGULAR: MACH±1/2 Deg TWO PLACE DECIMAL ±.01 THREE PLACE DECIMAL ±.005 |           | NAME | DATE |                           |
|------------------------------------------------------------------------------------------------------------------------------------------------------------------------|-----------------------------------------------------------------------------------------------------------------------------|-----------|------|------|---------------------------|
| PROPRIETARY AND CONFIDENTIAL                                                                                                                                           |                                                                                                                             | DRAWN     |      |      | SEASTROM MFG              |
|                                                                                                                                                                        |                                                                                                                             | CHECKED   |      |      |                           |
|                                                                                                                                                                        |                                                                                                                             | ENG APPR. |      |      | RETAINING CLAMP           |
|                                                                                                                                                                        |                                                                                                                             | MFG APPR. |      |      |                           |
| THE INFORMATION CONTAINED IN THIS                                                                                                                                      | MATERIAL                                                                                                                    | Q.A.      |      |      |                           |
| DRAWING IS THE SOLE PROPERTY OF SEASTROM MANUFACTURING. ANY REPRODUCTION IN PART OR AS A WHOLE WITHOUT THE WRITTEN PERMISSION OF SEASTROM MANUFACTURING IS PROHIBITED. | COLD ROLLED STEEL                                                                                                           | COMMENTS: |      |      |                           |
|                                                                                                                                                                        | FINISH<br>SEE NOTE 1                                                                                                        |           |      |      | SIZE DWG. NO.             |
|                                                                                                                                                                        | DRAWING IS NOT TO SCALE                                                                                                     |           |      |      | A 5310-14 -   SHEET LOF L |