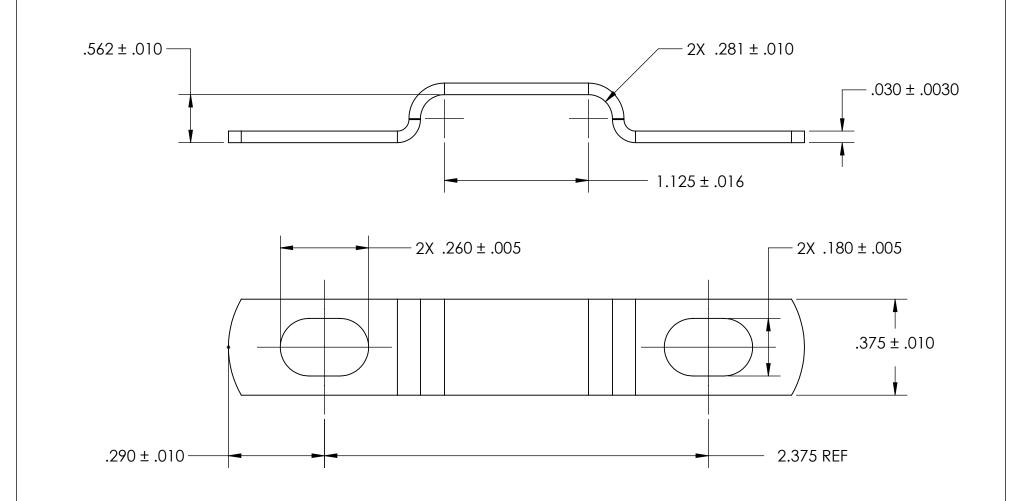

## **NOTES**

1. ZINC PLATE PER ASTM B633, SC1, TYPE III or V, Clear

2. DIMENSIONS APPLY PRIOR TO PLATING.

PROPRIETARY AND CONFIDENTIAL
THE INFORMATION CONTAINED IN THIS
DRAWING IS THE SOLE PROPERTY OF
SEASTROM MANUFACTURING, ANY
REPRODUCTION IN PART OR AS A WHOLE
WITHOUT THE WRITTEN PERMISSION OF
SEASTROM MANUFACTURING IS
PROHIBITED.

|   | DIMENSIONS ARE IN INCHES TOLERANCES: FRACTIONAL±1/32 ANGULAR: MACH±1/2 Deg TWO PLACE DECIMAL ±.01 | DRAWN     | NAME | DATE | SEASTROM MFG    |                 |      |
|---|---------------------------------------------------------------------------------------------------|-----------|------|------|-----------------|-----------------|------|
|   |                                                                                                   | CHECKED   |      |      |                 |                 |      |
|   |                                                                                                   | ENG APPR. |      |      | RETAINING CLAMP |                 |      |
|   | THREE PLACE DECIMAL ±.005                                                                         | MFG APPR. |      |      |                 | RETAINING CLAMP |      |
| E | MATERIAL<br>COLD ROLLED STEEL                                                                     | Q.A.      |      |      |                 |                 |      |
|   |                                                                                                   | COMMENTS: |      |      |                 |                 |      |
|   | FINISH<br>SEE NOTE 1                                                                              |           |      |      |                 |                 | REV. |
|   | DRAWING IS NOT TO SCALE                                                                           |           |      |      | Α               | 5310-14-Z3      | -    |
|   |                                                                                                   |           |      |      |                 | SHEET 1 O       | )F 1 |