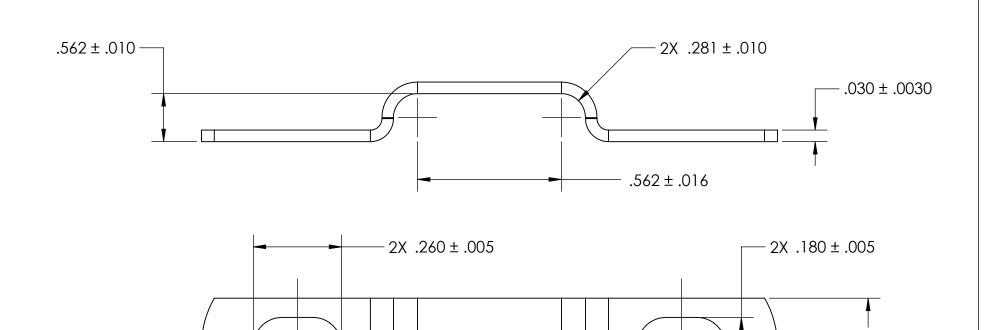

.290 ± .010 -1.812 REF

NOTES 1. NONE

|                                                                   | DIMENSIONS ARE IN INCHES TOLERANCES: FRACTIONAL±1/32 ANGULAR: MACH±1/2 Deg TWO PLACE DECIMAL ±.01 THREE PLACE DECIMAL ±.005 |           | NAME | DATE | SEASTROM MFG    |
|-------------------------------------------------------------------|-----------------------------------------------------------------------------------------------------------------------------|-----------|------|------|-----------------|
|                                                                   |                                                                                                                             | DRAWN     |      |      |                 |
|                                                                   |                                                                                                                             | CHECKED   |      |      |                 |
| PROPRIETARY AND CONFIDENTIAL                                      |                                                                                                                             | ENG APPR. |      |      | RETAINING CLAMP |
|                                                                   |                                                                                                                             | MFG APPR. |      |      |                 |
| THE INFORMATION CONTAINED IN THIS DRAWING IS THE SOLE PROPERTY OF | MATERIAL                                                                                                                    | Q.A.      |      |      |                 |
| SEASTROM MANUFACTURING. ANY REPRODUCTION IN PART OR AS A WHOLE    | COLD ROLLED STEEL                                                                                                           | COMMENTS: |      |      |                 |
|                                                                   | FINISH<br>SEE NOTE 1                                                                                                        |           |      |      | SIZE DWG. NO.   |
|                                                                   | DRAWING IS NOT TO SCALE                                                                                                     |           |      |      | A 5310-13 -     |
|                                                                   |                                                                                                                             |           |      |      | SHFFT 1 OF 1    |