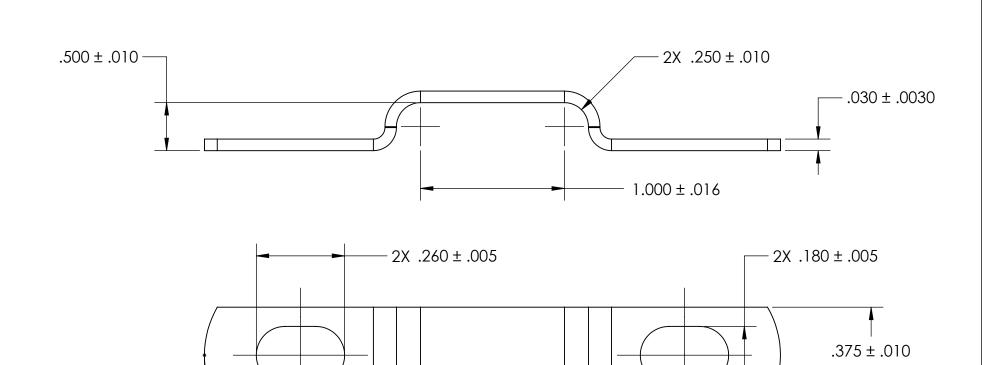

**NOTES** 1. NONE  $.290 \pm .010$ 

## SEASTROM MFG TOLERANCES: DRAWN FRACTIONAL±1/32 CHECKED ANGULAR: MACH±1/2 Deg ENG APPR. TWO PLACE DECIMAL ±.01 **RETAINING CLAMP** THREE PLACE DECIMAL ±.005 PROPRIETARY AND CONFIDENTIAL MFG APPR. THE INFORMATION CONTAINED IN THIS MATERIAL Q.A. DRAWING IS THE SOLE PROPERTY OF **COLD ROLLED STEEL** COMMENTS: SEASTROM MANUFACTURING. ANY REPRODUCTION IN PART OR AS A WHOLE FINISH SIZE DWG. NO. 5310-12 WITHOUT THE WRITTEN PERMISSION OF SEE NOTE 1 REV. SEASTROM MANUFACTURING IS PROHIBITED. DRAWING IS NOT TO SCALE SHEET 1 OF 1

DIMENSIONS ARE IN INCHES

NAME

DATE

2.188 REF