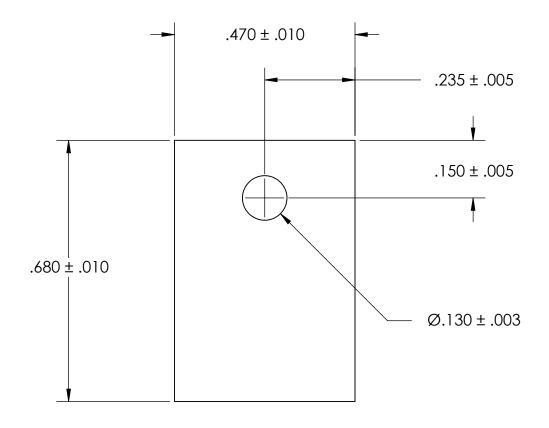

## REFERENCE SEASTROM WORKMANSHIP STD. 8.4.1.W2

SEASTROM MFG

SHEET 1 OF 1

NOTES 1. CASE STYLE: To 127

|                                                                                                        | TOLERANCES: FRACTIONAL±1/32 ANGULAR: MACH±1/2 Deg TWO PLACE DECIMAL ±.01 THREE PLACE DECIMAL ±.005 | DRAWN     |  | SEASIROM MFG        |
|--------------------------------------------------------------------------------------------------------|----------------------------------------------------------------------------------------------------|-----------|--|---------------------|
|                                                                                                        |                                                                                                    | CHECKED   |  |                     |
|                                                                                                        |                                                                                                    | ENG APPR. |  | SOLIDSTATE INSULATE |
| PROPRIETARY AND CONFIDENTIAL                                                                           |                                                                                                    | MFG APPR. |  |                     |
| THE INFORMATION CONTAINED IN THIS DRAWING IS THE SOLE PROPERTY OF                                      | MATERIAL                                                                                           | Q.A.      |  |                     |
| SEASTROM MANUFACTURING. ANY<br>REPRODUCTION IN PART OR AS A WHOLE<br>WITHOUT THE WRITTEN PERMISSION OF | KAPTON                                                                                             | COMMENTS: |  |                     |
|                                                                                                        | FINISH<br>NONE                                                                                     |           |  | SIZE DWG. NO.       |
| SEASTROM MANUFACTURING IS PROHIBITED.                                                                  | DRAWING IS NOT TO SCALE                                                                            | A         |  | <b>A</b>   5217-2   |

DIMENSIONS ARE IN INCHES