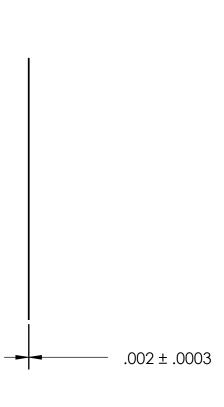

## REFERENCE SEASTROM WORKMANSHIP STD. 8.4.1.W2

SEASTROM MFG

SHEET 1 OF 1

NOTES 1. CASE STYLE: To 127

|                                                                                                        | TOLERANCES: FRACTIONAL±1/32 ANGULAR: MACH±1/2 Deg TWO PLACE DECIMAL ±.01 THREE PLACE DECIMAL ±.005 | DRAWN     |  | SEASIROM MFG        |
|--------------------------------------------------------------------------------------------------------|----------------------------------------------------------------------------------------------------|-----------|--|---------------------|
|                                                                                                        |                                                                                                    | CHECKED   |  |                     |
|                                                                                                        |                                                                                                    | ENG APPR. |  | SOLIDSTATE INSULATE |
| PROPRIETARY AND CONFIDENTIAL                                                                           |                                                                                                    | MFG APPR. |  |                     |
| THE INFORMATION CONTAINED IN THIS DRAWING IS THE SOLE PROPERTY OF                                      | MATERIAL                                                                                           | Q.A.      |  |                     |
| SEASTROM MANUFACTURING. ANY<br>REPRODUCTION IN PART OR AS A WHOLE<br>WITHOUT THE WRITTEN PERMISSION OF | KAPTON                                                                                             | COMMENTS: |  |                     |
|                                                                                                        | FINISH<br>NONE                                                                                     |           |  | SIZE DWG. NO.       |
| SEASTROM MANUFACTURING IS PROHIBITED.                                                                  | DRAWING IS NOT TO SCALE                                                                            | A         |  | <b>A</b>   5217-2   |

DIMENSIONS ARE IN INCHES