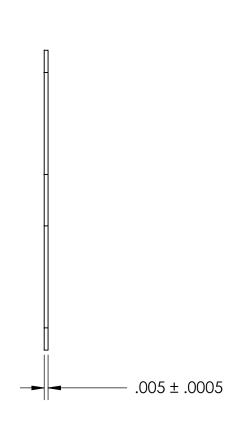

SHEET 1 OF 1

NOTES
1. CASE STYLE: To 3

| PROPRIETARY AND CONFIDENTIAL       |
|------------------------------------|
| THE INFORMATION CONTAINED IN THIS  |
| DRAWING IS THE SOLE PROPERTY OF    |
| SEASTROM MANUFACTURING. ANY        |
| REPRODUCTION IN PART OR AS A WHOLE |
| WITHOUT THE WRITTEN PERMISSION OF  |
| SEASTROM MANUFACTURING IS          |
| PROHIBITED.                        |
|                                    |

| ĺ              | DIMENSIONS ARE IN INCHES TOLERANCES: FRACTIONAL±1/32 ANGULAR: MACH±1/2 Deg |           | NAME | DATE | SEASTROM MFG        |
|----------------|----------------------------------------------------------------------------|-----------|------|------|---------------------|
|                |                                                                            | DRAWN     |      |      | SEASIROM MICG       |
|                |                                                                            | CHECKED   |      |      |                     |
|                | TWO PLACE DECIMAL ±.01                                                     | ENG APPR. |      |      | SOLIDSTATE INSULATE |
|                | THREE PLACE DECIMAL ±.005                                                  | MFG APPR. |      |      |                     |
|                | material<br>KAPTON                                                         | Q.A.      |      |      |                     |
|                |                                                                            | COMMENTS: |      |      |                     |
| finish<br>NONE |                                                                            | ]         |      |      | SIZE DWG. NO.       |
| ľ              | DRAWING IS NOT TO SCALE                                                    |           |      |      | A 5210-9            |
|                |                                                                            |           |      |      | I SHEET 1 C         |