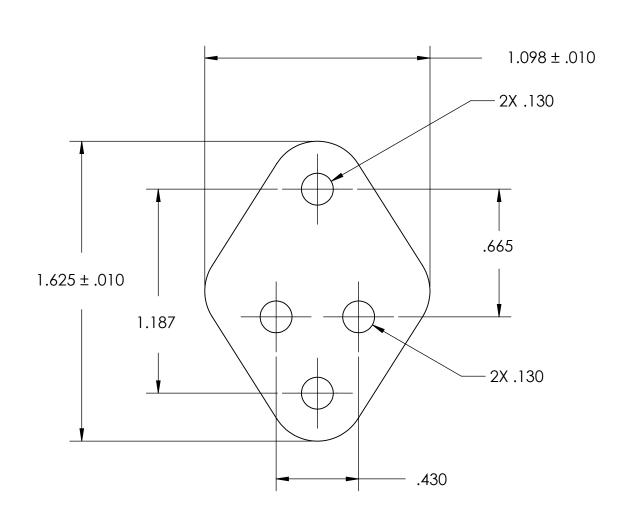

NOTES
1. CASE STYLE: To 3

| PROPRIETARY AND CONFIDENTIAL       |
|------------------------------------|
| THE INFORMATION CONTAINED IN THIS  |
| DRAWING IS THE SOLE PROPERTY OF    |
| SEASTROM MANUFACTURING. ANY        |
| REPRODUCTION IN PART OR AS A WHOLE |
| WITHOUT THE WRITTEN PERMISSION OF  |
| SEASTROM MANUFACTURING IS          |
| PROHIBITED.                        |
|                                    |

| DIMENSIONS ARE IN INCHES                                                                                    |           | NAME | DATE |                     |
|-------------------------------------------------------------------------------------------------------------|-----------|------|------|---------------------|
| TOLERANCES: FRACTIONAL±1/32 ANGULAR: MACH±1/2 Deg TWO PLACE DECIMAL ±.01 THREE PLACE DECIMAL ±.005 MATERIAL | DRAWN     |      |      | SEASTROM MFG        |
|                                                                                                             | CHECKED   |      |      |                     |
|                                                                                                             | ENG APPR. |      |      | SOLIDSTATE INSULATE |
|                                                                                                             | MFG APPR. |      |      |                     |
|                                                                                                             | Q.A.      |      |      |                     |
| KAPTON                                                                                                      | COMMENTS: |      |      |                     |
| FINISH<br>NONE                                                                                              |           |      |      | SIZE DWG. NO.       |
| DRAWING IS NOT TO SCALE                                                                                     |           |      |      | A 5210-47           |