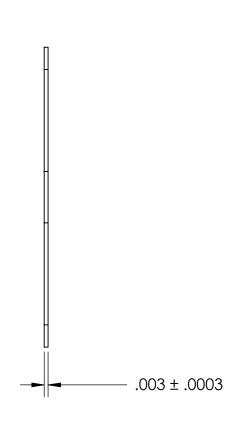

| DIMENSIONS ARE IN INCHES                                                                                    |           | NAME | DATE |                     |
|-------------------------------------------------------------------------------------------------------------|-----------|------|------|---------------------|
| TOLERANCES: FRACTIONAL±1/32 ANGULAR: MACH±1/2 Deg TWO PLACE DECIMAL ±.01 THREE PLACE DECIMAL ±.005 MATERIAL | DRAWN     |      |      | SEASTROM MFG        |
|                                                                                                             | CHECKED   |      |      |                     |
|                                                                                                             | ENG APPR. |      |      | SOLIDSTATE INSULATE |
|                                                                                                             | MFG APPR. |      |      |                     |
|                                                                                                             | Q.A.      |      |      |                     |
| KAPTON                                                                                                      | COMMENTS: |      |      |                     |
| FINISH<br>NONE                                                                                              |           |      |      | SIZE DWG. NO.       |
| DRAWING IS NOT TO SCALE                                                                                     |           |      |      | A 5210-47           |