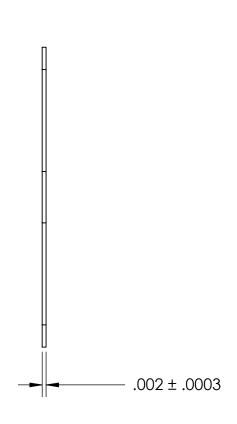

PROHIBITED.

|  | DIMENSIONS ARE IN INCHES TOLERANCES: FRACTIONAL±1/32 ANGULAR: MACH±1/2 Deg TWO PLACE DECIMAL ±.01 THREE PLACE DECIMAL ±.005 |           | NAME | DATE |
|--|-----------------------------------------------------------------------------------------------------------------------------|-----------|------|------|
|  |                                                                                                                             | DRAWN     |      |      |
|  |                                                                                                                             | CHECKED   |      |      |
|  |                                                                                                                             | ENG APPR. |      |      |
|  |                                                                                                                             | MFG APPR. |      |      |
|  | MATERIAL<br>KAPTON                                                                                                          | Q.A.      |      |      |
|  |                                                                                                                             | COMMENTS: |      |      |
|  | FINISH<br>NONE                                                                                                              |           |      |      |
|  | DRAWING IS NOT TO SCALE                                                                                                     |           |      |      |