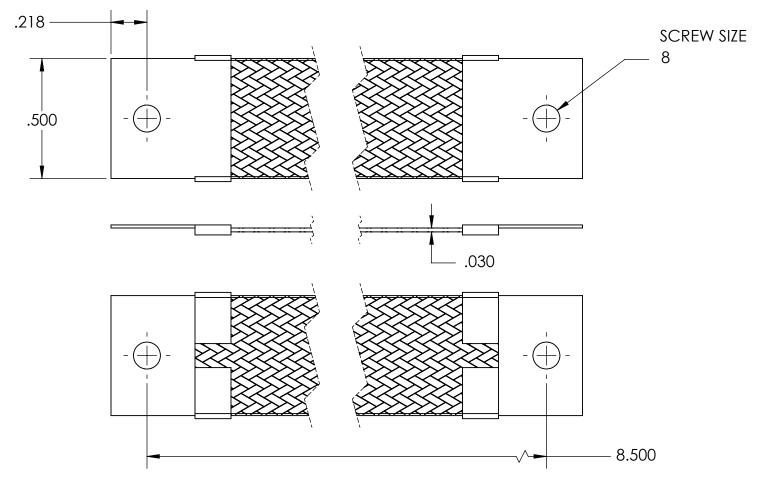

| NOMINAL BRAID | NOMINAL BRAID | NOMINAL CIRC | CAPACITY AMPS | APPROX AWG |
|---------------|---------------|--------------|---------------|------------|
| WIDTH         | THICKNESS     | MILS         |               | EQUIV      |
| .500          | .030          | 9,600        | 53            | 10         |

MATERIALS

GROUND ENDS: COPPER (TIN SOLDER DIP)
BRAID: TINNED COPPER

BRAID: TINNED COPPER INSULATION: NONE

**ASSEMBLY** 

TERMINALS (GROUND ENDS) ARE CRIMPED AND SOFT TIN SOLDERED TO BRAID.

PROPRIETARY AND CONFIDENTIAL

| DIMENSIONS ARE IN INCHES |           | NAME | DATE |              |              |      |  |
|--------------------------|-----------|------|------|--------------|--------------|------|--|
| ALL DIMENSIONS ARE FOR   | DRAWN     |      |      |              | SEASTROM MFG |      |  |
| REFERENCE ONLY           | CHECKED   |      |      |              |              |      |  |
|                          | ENG APPR. |      |      |              | GROUND STRAP |      |  |
|                          | MFG APPR. |      |      |              |              |      |  |
| MATERIAL                 | Q.A.      |      |      |              |              |      |  |
| SEE NOTES                | COMMENTS: |      |      |              |              |      |  |
| INISH<br>SEE NOTES       |           |      |      | DWG. NO.     | REV.         |      |  |
| DRAWING IS NOT TO SCALE  | ]         |      | Α    | 5025-4-8.500 | -            |      |  |
| DIAMING IS NOT TO SCALL  |           |      |      |              | ISHEET 1 C   | )F 1 |  |