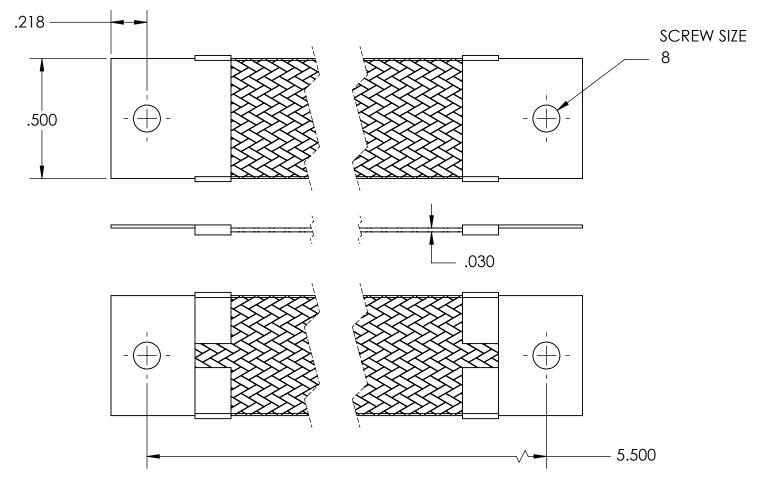

| NOMINAL BRAID | NOMINAL BRAID | NOMINAL CIRC | CAPACITY AMPS | APPROX AWG |
|---------------|---------------|--------------|---------------|------------|
| WIDTH         | THICKNESS     | MILS         |               | EQUIV      |
| .500          | .030          | 9,600        | 53            | 10         |

MATERIALS

GROUND ENDS: COPPER (TIN SOLDER DIP)
BRAID: TINNED COPPER

BRAID: TINNED COPPER INSULATION: NONE

**ASSEMBLY** 

TERMINALS (GROUND ENDS) ARE CRIMPED AND SOFT TIN SOLDERED TO BRAID.