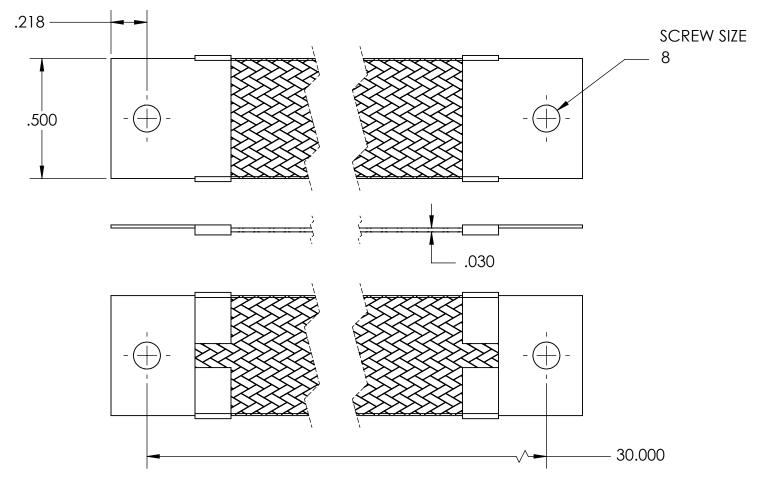

| NOMINAL BRAID | NOMINAL BRAID | NOMINAL CIRC | CAPACITY AMPS | APPROX AWG |
|---------------|---------------|--------------|---------------|------------|
| WIDTH         | THICKNESS     | MILS         |               | EQUIV      |
| .500          | .030          | 9,600        | 53            | 10         |

MATERIALS

GROUND ENDS: COPPER (TIN SOLDER DIP)
BRAID: TINNED COPPER

BRAID: TINNED COPPEINSULATION: NONE

**ASSEMBLY** 

TERMINALS (GROUND ENDS) ARE CRIMPED AND SOFT TIN SOLDERED TO BRAID.

| DIMENSIONS ARE IN INCHES |           | NAME | DATE |               | SEASTROM MFG  |      |
|--------------------------|-----------|------|------|---------------|---------------|------|
| ALL DIMENSIONS ARE FOR   | DRAWN     |      |      | 3LASTROM MI G |               |      |
| REFERENCE ONLY           | CHECKED   |      |      |               |               |      |
|                          | ENG APPR. |      |      |               | GROUND STRAP  |      |
|                          | MFG APPR. |      |      | GROUND STRAF  |               |      |
| MATERIAL                 | Q.A.      |      |      |               |               |      |
| SEE NOTES                | COMMENTS: |      |      | 1             |               |      |
| FINISH                   |           |      |      |               | T             |      |
| SEE NOTES                |           |      |      |               | REV.          |      |
| DRAWING IS NOT TO SCALE  |           |      |      | Α             | 5025-4-30.000 | -    |
| DRAWING IS NOT TO SCALE  |           |      |      |               | SHEET 1 C     | OF 1 |