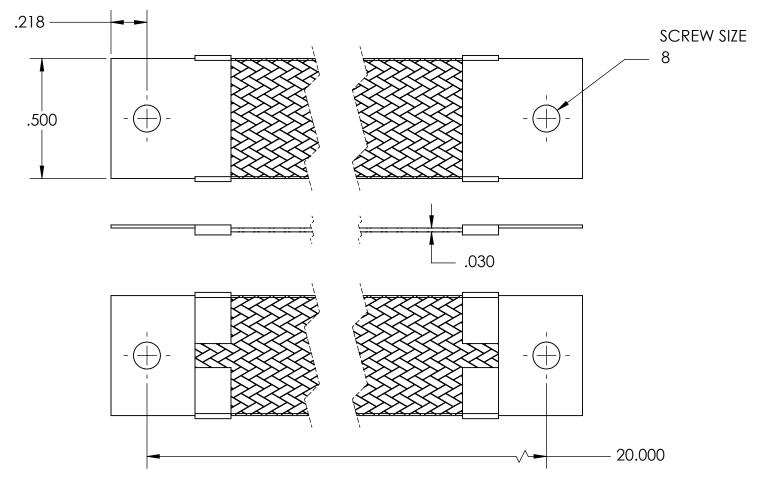

| NOMINAL BRAID | NOMINAL BRAID | NOMINAL CIRC | CAPACITY AMPS | APPROX AWG |
|---------------|---------------|--------------|---------------|------------|
| WIDTH         | THICKNESS     | MILS         |               | EQUIV      |
| .500          | .030          | 9,600        | 53            | 10         |

MATERIALS

GROUND ENDS: COPPER (TIN SOLDER DIP)
BRAID: TINNED COPPER

BRAID: TINNED COPPER INSULATION: NONE

**ASSEMBLY** 

TERMINALS (GROUND ENDS) ARE CRIMPED AND SOFT TIN SOLDERED TO BRAID.

| DIMENSIONS ARE IN INCHES   | DRAWN     | NAME | DATE |               | SEASTROM MFG           |      |  |
|----------------------------|-----------|------|------|---------------|------------------------|------|--|
| REFERENCE ONLY             | CHECKED   |      |      |               |                        |      |  |
|                            | ENG APPR. |      |      |               |                        |      |  |
|                            | MFG APPR. |      |      | GROUND STRAP  |                        |      |  |
| MATERIAL                   | Q.A.      |      |      |               |                        |      |  |
| SEE NOTES                  | COMMENTS: |      |      |               |                        |      |  |
| FINISH<br>SEE NOTES        |           |      |      |               | DWG. NO. FOOF 4 20 000 | REV. |  |
| DRAWING IS NOT TO SCALE    | ]         |      | Α    | 5025-4-20.000 | -                      |      |  |
| DIVAMING 13 INOT TO 3 CALE |           |      |      |               | SHEET 1 C              | OF 1 |  |