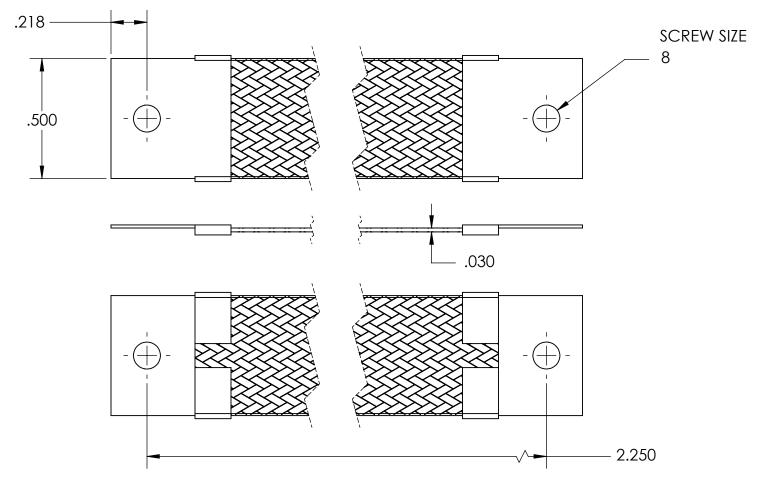

| NOMINAL BRAID | NOMINAL BRAID | NOMINAL CIRC | CAPACITY AMPS | APPROX AWG |
|---------------|---------------|--------------|---------------|------------|
| WIDTH         | THICKNESS     | MILS         |               | EQUIV      |
| .500          | .030          | 9,600        | 53            | 10         |

MATERIALS

GROUND ENDS: COPPER (TIN SOLDER DIP)
BRAID: TINNED COPPER

BRAID: TINNED COPPER INSULATION: NONE

**ASSEMBLY** 

TERMINALS (GROUND ENDS) ARE CRIMPED AND SOFT TIN SOLDERED TO BRAID.

PROPRIETARY AND CONFIDENTIAL

| DIMENSIONS ARE IN INCHES ALL DIMENSIONS ARE FOR | DRAWN     | NAME | DATE | SEASTROM MFG               |  |
|-------------------------------------------------|-----------|------|------|----------------------------|--|
| REFERENCE ONLY                                  | CHECKED   |      |      |                            |  |
|                                                 | ENG APPR. |      |      | GROUND STRAP               |  |
|                                                 | MFG APPR. |      |      | GROUND STRAF               |  |
| MATERIAL                                        | Q.A.      |      |      |                            |  |
| SEE NOTES                                       | COMMENTS: |      |      |                            |  |
| FINISH                                          |           |      |      |                            |  |
| SEE NOTES                                       |           |      |      | SIZE DWG. NO. 5025-4-2.250 |  |
| DRAWING IS NOT TO SCALE                         |           |      |      |                            |  |
| DRAWING IS NOT TO SCALE                         |           |      |      | SHEET 1 OF                 |  |