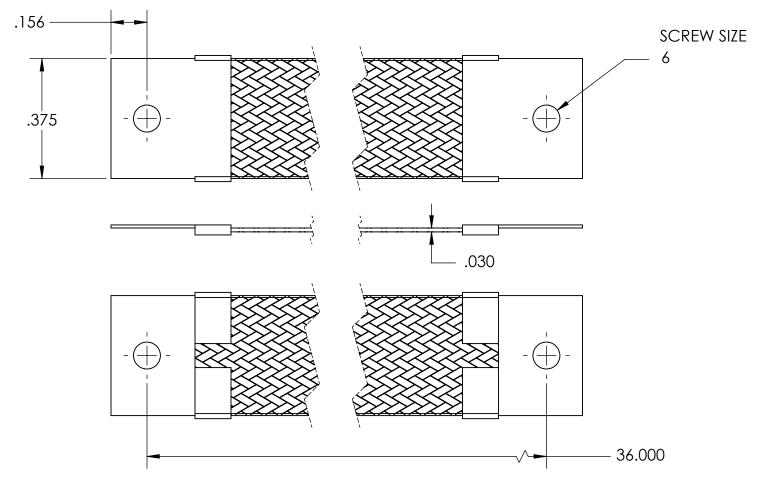

| NOMINAL BRAID | NOMINAL BRAID | NOMINAL CIRC | CAPACITY AMPS | APPROX AWG |
|---------------|---------------|--------------|---------------|------------|
| WIDTH         | THICKNESS     | MILS         |               | EQUIV      |
| .375          | .030          | 7,200        | 40            | 12         |

MATERIALS

GROUND ENDS: COPPER (TIN SOLDER DIP)
BRAID: TINNED COPPER

BRAID: TINNED COPPER INSULATION: NONE

**ASSEMBLY** 

TERMINALS (GROUND ENDS) ARE CRIMPED AND SOFT TIN SOLDERED TO BRAID.

PROPRIETARY AND CONFIDENTIAL