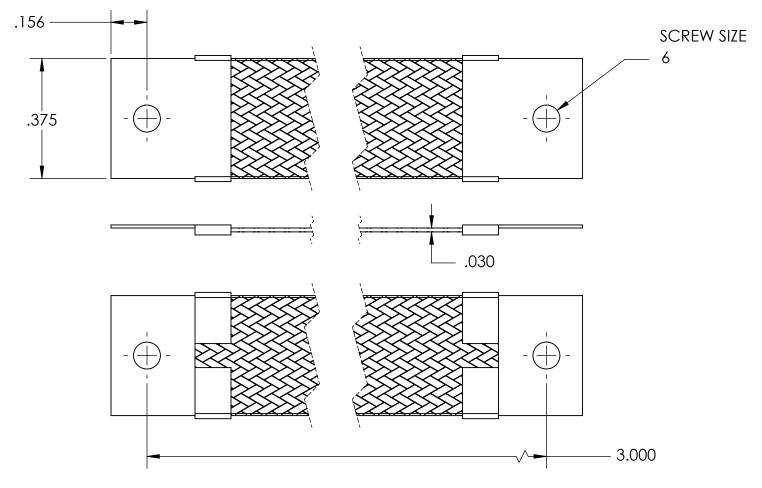

| NOMINAL BRAID | NOMINAL BRAID | NOMINAL CIRC | CAPACITY AMPS | APPROX AWG |
|---------------|---------------|--------------|---------------|------------|
| WIDTH         | THICKNESS     | MILS         |               | EQUIV      |
| .375          | .030          | 7,200        | 40            | 12         |

MATERIALS

GROUND ENDS: COPPER (TIN SOLDER DIP)
BRAID: TINNED COPPER

BRAID: TINNED COPPEI INSULATION: NONE

**ASSEMBLY** 

TERMINALS (GROUND ENDS) ARE CRIMPED AND SOFT TIN SOLDERED TO BRAID.

| DIMENSIONS ARE IN INCHES ALL DIMENSIONS ARE FOR | DRAWN     | NAME | DATE | SEASTROM MFG |      |
|-------------------------------------------------|-----------|------|------|--------------|------|
| REFERENCE ONLY                                  | CHECKED   |      |      | GROUND STRAP |      |
|                                                 | ENG APPR. |      |      |              |      |
| 1                                               | MFG APPR. |      |      |              |      |
| MATERIAL                                        | Q.A.      |      |      |              |      |
| SEE NOTES                                       | COMMENTS: |      |      |              |      |
| FINISH                                          |           |      |      |              |      |
| SEE NOTES                                       |           |      |      | F00F 0 0 000 | REV. |
| DRAWING IS NOT TO SCALE                         |           |      |      |              | -    |
| DIAWING IS NOT TO SCALE                         |           |      |      | SHEET 1 O    | F 1  |