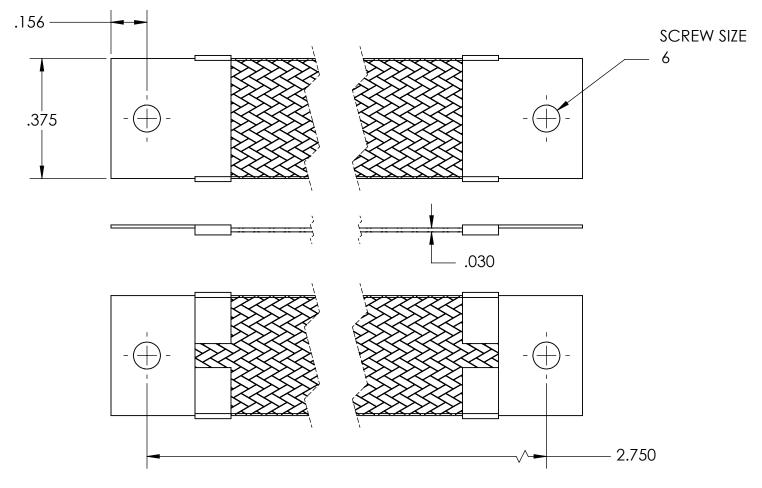

| NOMINAL BRAID | NOMINAL BRAID | NOMINAL CIRC | CAPACITY AMPS | APPROX AWG |
|---------------|---------------|--------------|---------------|------------|
| WIDTH         | THICKNESS     | MILS         |               | EQUIV      |
| .375          | .030          | 7,200        | 40            | 12         |

MATERIALS

GROUND ENDS: COPPER (TIN SOLDER DIP)
BRAID: TINNED COPPER

BRAID: TINNED COPPER INSULATION: NONE

**ASSEMBLY** 

TERMINALS (GROUND ENDS) ARE CRIMPED AND SOFT TIN SOLDERED TO BRAID.

| DIMENSIONS ARE IN INCHES<br>ALL DIMENSIONS ARE FOR<br>REFERENCE ONLY | DRAWN     | NAME | DATE | SEASTROM MFG               |      |
|----------------------------------------------------------------------|-----------|------|------|----------------------------|------|
|                                                                      | CHECKED   |      |      |                            |      |
|                                                                      | ENG APPR. |      |      |                            |      |
| 1                                                                    | MFG APPR. |      |      | GROUND STRAP               |      |
| MATERIAL                                                             | Q.A.      |      |      |                            |      |
| SEE NOTES                                                            | COMMENTS: |      |      | 7                          |      |
| FINISH                                                               |           |      |      | CITE LOVICE VIO            | DE / |
| SEE NOTES                                                            |           |      |      | SIZE DWG. NO. 5025-3-2.750 | REV. |
| DRAWING IS NOT TO SCALE                                              |           |      |      |                            |      |
| DIO (VIII TO IO TO TO TO LEE                                         |           |      |      | SHEET 1 OI                 | Ηl   |