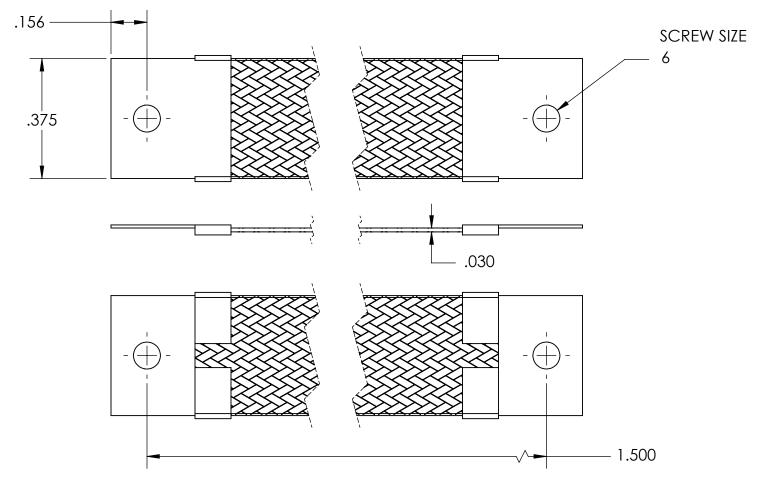

| NOMINAL BRAID | NOMINAL BRAID | NOMINAL CIRC | CAPACITY AMPS | APPROX AWG |
|---------------|---------------|--------------|---------------|------------|
| WIDTH         | THICKNESS     | MILS         |               | EQUIV      |
| .375          | .030          | 7,200        | 40            | 12         |

MATERIALS

GROUND ENDS: COPPER (TIN SOLDER DIP)
BRAID: TINNED COPPER

BRAID: TINNED COPPEINSULATION: NONE

**ASSEMBLY** 

TERMINALS (GROUND ENDS) ARE CRIMPED AND SOFT TIN SOLDERED TO BRAID.

PROPRIETARY AND CONFIDENTIAL

| DIMENSIONS ARE IN INCHES<br>ALL DIMENSIONS ARE FOR<br>REFERENCE ONLY | DIMENSIONS ARE IN INCHES |           | NAME | DATE |                |      |  |
|----------------------------------------------------------------------|--------------------------|-----------|------|------|----------------|------|--|
|                                                                      |                          | DRAWN     |      |      | SEASTROM MFG   |      |  |
|                                                                      | REFERENCE ONLY           | CHECKED   |      |      |                |      |  |
|                                                                      |                          | ENG APPR. |      |      | GROUND STRAP   |      |  |
| MATERIAL<br>SEE NOTES                                                |                          | MFG APPR. |      |      | GROUND STRAF   |      |  |
|                                                                      |                          | Q.A.      |      |      |                |      |  |
|                                                                      | SEE NOTES                | COMMENTS: |      |      | 7              |      |  |
| FINISH<br>SEE NOTES                                                  |                          |           |      |      | SIZE DWG. NO.  | REV. |  |
| SE                                                                   |                          |           |      |      | A 5025-3-1.500 | _    |  |
| DRAWING IS NOT TO SCALE                                              |                          |           |      |      | SHEET 1 C      | )F 1 |  |