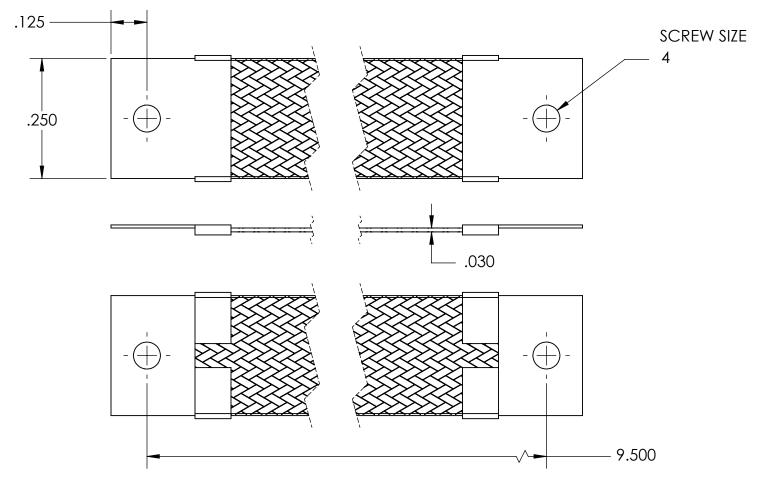

| NOMINAL BRAID | NOMINAL BRAID | NOMINAL CIRC | CAPACITY AMPS | APPROX AWG |
|---------------|---------------|--------------|---------------|------------|
| WIDTH         | THICKNESS     | MILS         |               | EQUIV      |
| .250          | .030          | 4,200        | 32            | 14         |

MATERIALS

GROUND ENDS: COPPER (TIN SOLDER DIP)
BRAID: TINNED COPPER

BRAID: TINNED COPPER INSULATION: NONE

**ASSEMBLY** 

TERMINALS (GROUND ENDS) ARE CRIMPED AND SOFT TIN SOLDERED TO BRAID.

PROPRIETARY AND CONFIDENTIAL