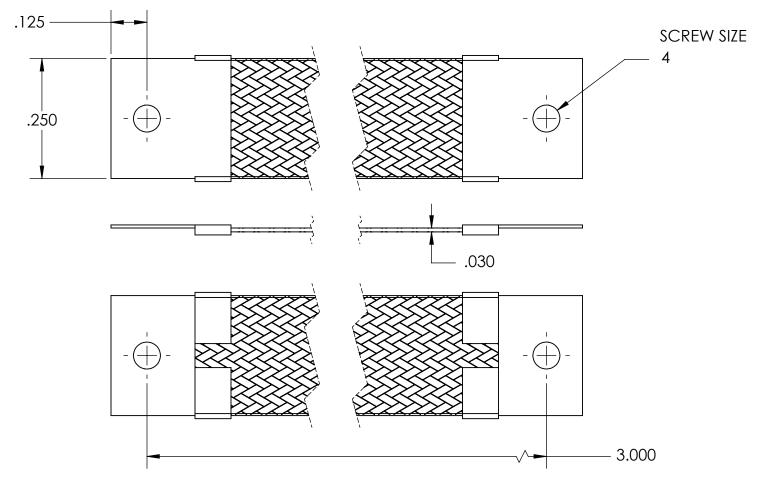

| NOMINAL BRAID | NOMINAL BRAID | NOMINAL CIRC | CAPACITY AMPS | APPROX AWG |
|---------------|---------------|--------------|---------------|------------|
| WIDTH         | THICKNESS     | MILS         |               | EQUIV      |
| .250          | .030          | 4,200        | 32            | 14         |

MATERIALS

GROUND ENDS: COPPER (TIN SOLDER DIP)
BRAID: TINNED COPPER

BRAID: TINNED COPPER INSULATION: NONE

**ASSEMBLY** 

TERMINALS (GROUND ENDS) ARE CRIMPED AND SOFT TIN SOLDERED TO BRAID.

| DIMENSIONS ARE IN INCHES |           | NAME | DATE |              |              |      |  |
|--------------------------|-----------|------|------|--------------|--------------|------|--|
| ALL DIMENSIONS ARE FOR   | DRAWN     |      |      |              | SEASTROM MFG |      |  |
| REFERENCE ONLY           | CHECKED   |      |      |              |              |      |  |
|                          | ENG APPR. |      |      |              | GROUND STRAP |      |  |
|                          | MFG APPR. |      |      | GROUND STRAF |              |      |  |
| MATERIAL                 | Q.A.      |      |      |              |              |      |  |
| SEE NOTES                | COMMENTS: |      |      |              |              |      |  |
| INISH<br>SEE NOTES       |           |      | SIZE | DWG. NO.     | REV.         |      |  |
| DRAWING IS NOT TO SCALE  |           |      | Α    | 5025-2-3.000 | -            |      |  |
| DIOTOTIO SCALE           |           |      |      |              | ISHEET 1 C   | )F 1 |  |