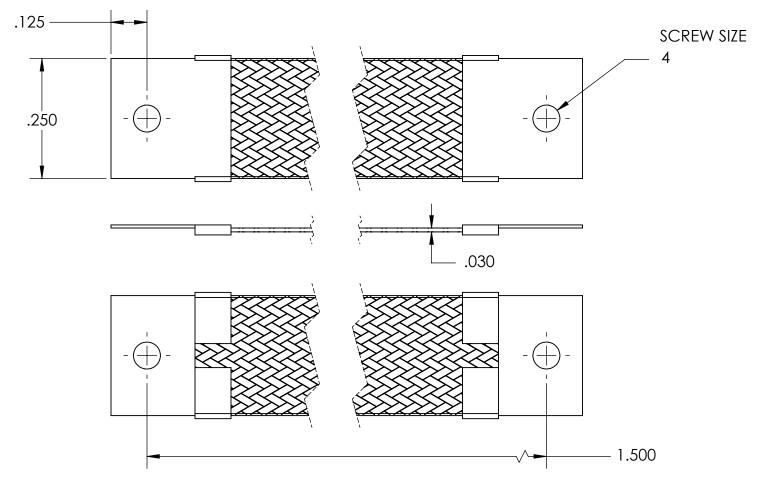

| NOMINAL BRAID | NOMINAL BRAID | NOMINAL CIRC | CAPACITY AMPS | APPROX AWG |
|---------------|---------------|--------------|---------------|------------|
| WIDTH         | THICKNESS     | MILS         |               | EQUIV      |
| .250          | .030          | 4,200        | 32            | 14         |

MATERIALS

GROUND ENDS: COPPER (TIN SOLDER DIP)
BRAID: TINNED COPPER

BRAID: TINNED COPPER INSULATION: NONE

**ASSEMBLY** 

TERMINALS (GROUND ENDS) ARE CRIMPED AND SOFT TIN SOLDERED TO BRAID.

PROPRIETARY AND CONFIDENTIAL