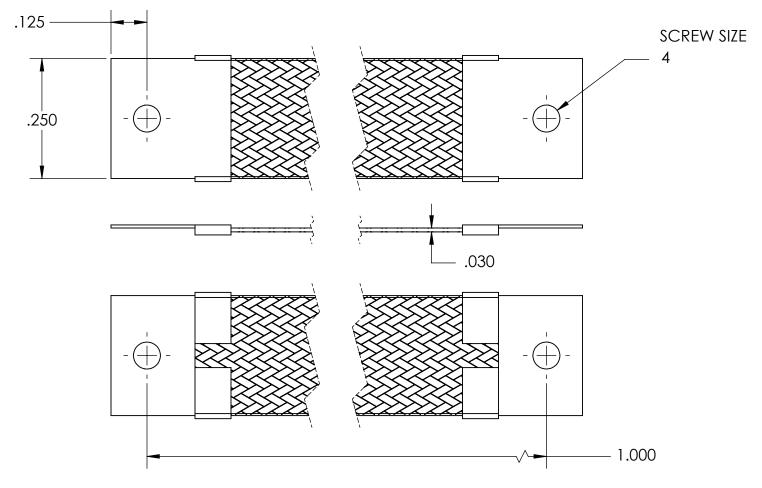

| NOMINAL BRAID | NOMINAL BRAID | NOMINAL CIRC | CAPACITY AMPS | APPROX AWG |
|---------------|---------------|--------------|---------------|------------|
| WIDTH         | THICKNESS     | MILS         |               | EQUIV      |
| .250          | .030          | 4,200        | 32            | 14         |

MATERIALS

GROUND ENDS: COPPER (TIN SOLDER DIP)
BRAID: TINNED COPPER

BRAID: TINNED COPPEI INSULATION: NONE

**ASSEMBLY** 

TERMINALS (GROUND ENDS) ARE CRIMPED AND SOFT TIN SOLDERED TO BRAID.

PROPRIETARY AND CONFIDENTIAL