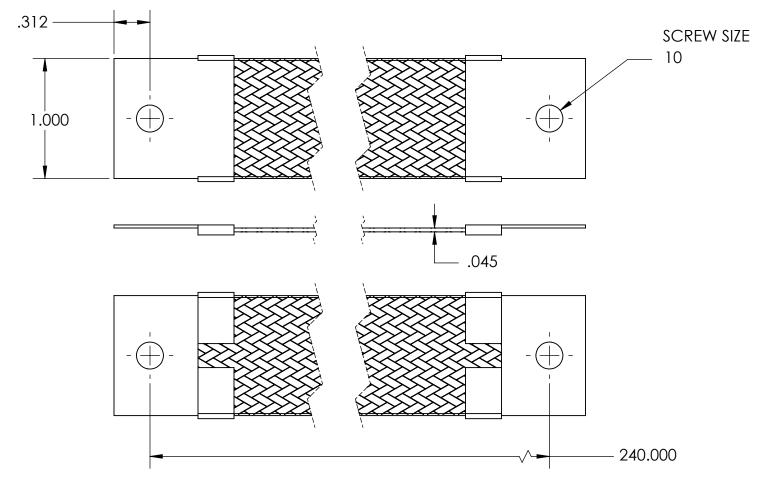

| NOMINAL BRAID | NOMINAL BRAID | NOMINAL CIRC | CAPACITY AMPS | APPROX AWG |
|---------------|---------------|--------------|---------------|------------|
| WIDTH         | THICKNESS     | MILS         |               | EQUIV      |
| 1.000         | .045          | 20,800       | 85            | 7          |

## MATERIALS

GROUND ENDS: COPPER (TIN SOLDER DIP)
BRAID: TINNED COPPER

INSULATION: HEAT SHRINKABLE TUBING

## **ASSEMBLY**

TERMINALS (GROUND ENDS) ARE CRIMPED AND SOFT TIN SOLDERED TO BRAID.