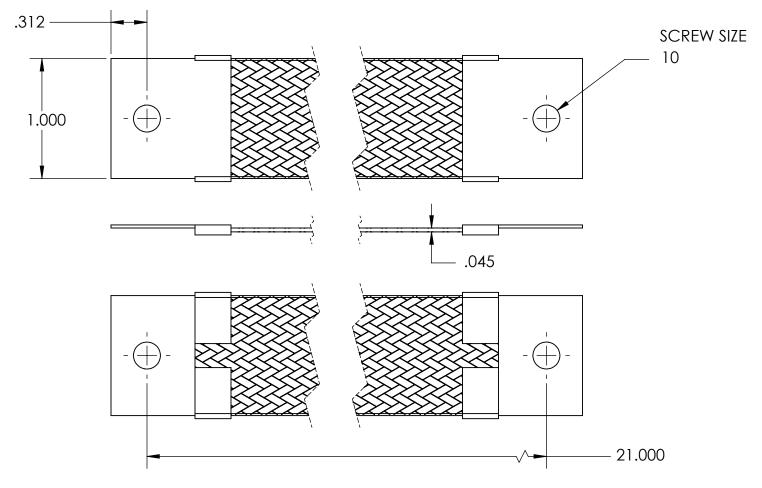

| NOMINAL BRAID | NOMINAL BRAID | NOMINAL CIRC | CAPACITY AMPS | APPROX AWG |
|---------------|---------------|--------------|---------------|------------|
| WIDTH         | THICKNESS     | MILS         |               | EQUIV      |
| 1.000         | .045          | 20,800       | 85            | 7          |

## MATERIALS

GROUND ENDS: COPPER (TIN SOLDER DIP)
BRAID: TINNED COPPER

INSULATION: HEAT SHRINKABLE TUBING

## **ASSEMBLY**

TERMINALS (GROUND ENDS) ARE CRIMPED AND SOFT TIN SOLDERED TO BRAID.