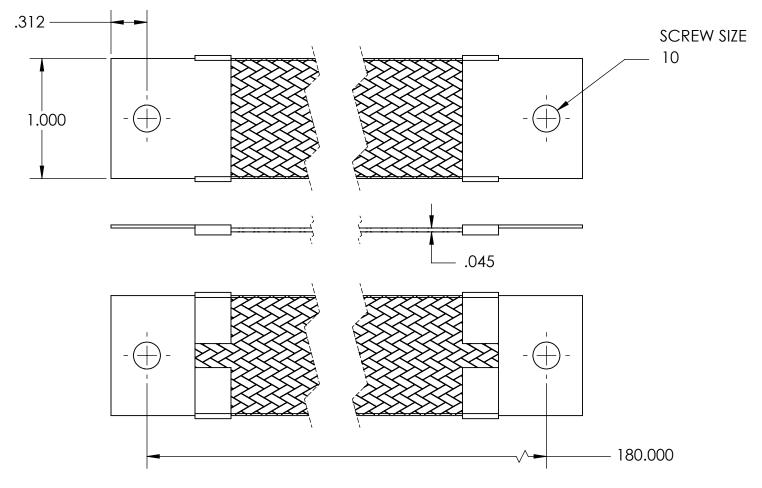

| NOMINAL BRAID | NOMINAL BRAID | NOMINAL CIRC | CAPACITY AMPS | APPROX AWG |
|---------------|---------------|--------------|---------------|------------|
| WIDTH         | THICKNESS     | MILS         |               | EQUIV      |
| 1.000         | .045          | 20,800       | 85            | 7          |

## MATERIALS

GROUND ENDS: COPPER (TIN SOLDER DIP)
BRAID: TINNED COPPER

INSULATION: HEAT SHRINKABLE TUBING

## **ASSEMBLY**

TERMINALS (GROUND ENDS) ARE CRIMPED AND SOFT TIN SOLDERED TO BRAID.