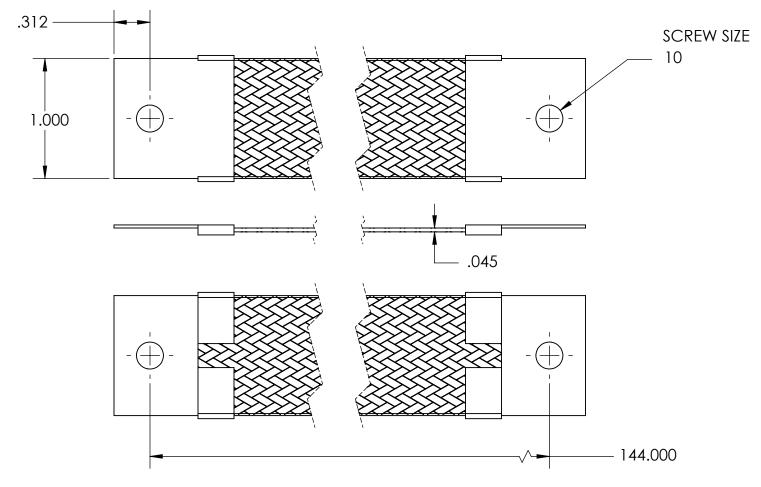

| NOMINAL BRAID | NOMINAL BRAID | NOMINAL CIRC | CAPACITY AMPS | APPROX AWG |
|---------------|---------------|--------------|---------------|------------|
| WIDTH         | THICKNESS     | MILS         |               | EQUIV      |
| 1.000         | .045          | 20,800       | 85            | 7          |

## MATERIALS

GROUND ENDS: COPPER (TIN SOLDER DIP)
BRAID: TINNED COPPER

INSULATION: HEAT SHRINKABLE TUBING

## **ASSEMBLY**

TERMINALS (GROUND ENDS) ARE CRIMPED AND SOFT TIN SOLDERED TO BRAID.

| DIMENSIONS ARE IN INCHES |           | NAME | DATE |              |                  |     |
|--------------------------|-----------|------|------|--------------|------------------|-----|
| ALL DIMENSIONS ARE FOR   | DRAWN     |      |      |              | SEASTROM MFG     |     |
| REFERENCE ONLY           | CHECKED   |      |      |              |                  |     |
|                          | ENG APPR. |      |      |              | CDOUND STDAD     |     |
|                          | MFG APPR. |      |      | GROUND STRAP |                  |     |
| MATERIAL                 | Q.A.      |      |      |              |                  |     |
| SEE NOTES                | COMMENTS: |      |      |              |                  |     |
| FINISH                   |           |      |      |              | ,                |     |
| SEE NOTES                |           |      |      |              | REV.             |     |
| DRAWING IS NOT TO SCALE  |           |      |      | Α            | 5025-105-144.000 | -   |
| DRAWING IS NOT TO SCALE  | 1         |      |      |              | SHEET 1 O        | F 1 |