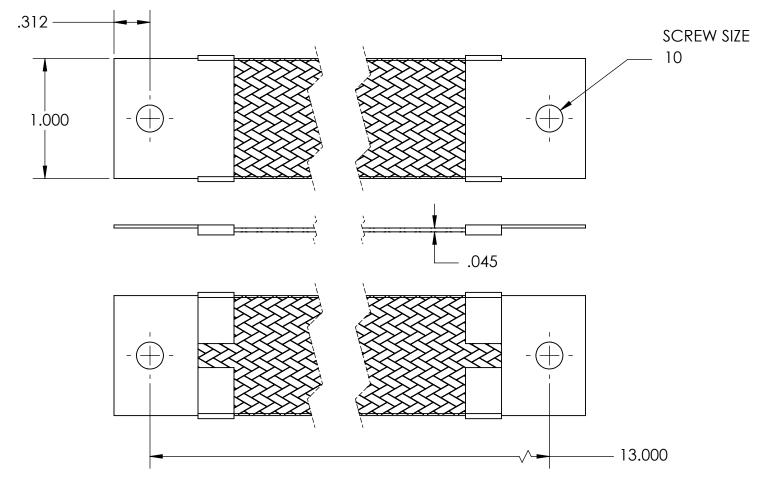

| NOMINAL BRAID | NOMINAL BRAID | NOMINAL CIRC | CAPACITY AMPS | APPROX AWG |
|---------------|---------------|--------------|---------------|------------|
| WIDTH         | THICKNESS     | MILS         |               | EQUIV      |
| 1.000         | .045          | 20,800       | 85            | 7          |

## MATERIALS

GROUND ENDS: COPPER (TIN SOLDER DIP)
BRAID: TINNED COPPER

INSULATION: HEAT SHRINKABLE TUBING

## **ASSEMBLY**

TERMINALS (GROUND ENDS) ARE CRIMPED AND SOFT TIN SOLDERED TO BRAID.