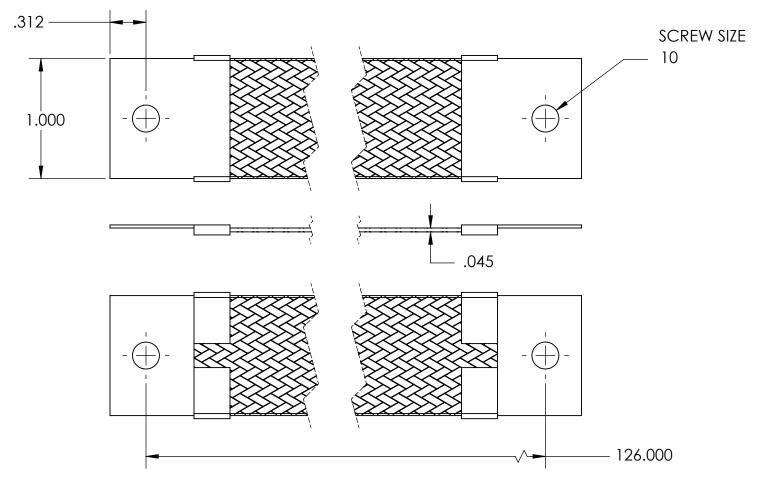

| NOMINAL BRAID | NOMINAL BRAID | NOMINAL CIRC | CAPACITY AMPS | APPROX AWG |
|---------------|---------------|--------------|---------------|------------|
| WIDTH         | THICKNESS     | MILS         |               | EQUIV      |
| 1.000         | .045          | 20,800       | 85            | 7          |

## MATERIALS

GROUND ENDS: COPPER (TIN SOLDER DIP)
BRAID: TINNED COPPER

INSULATION: HEAT SHRINKABLE TUBING

## **ASSEMBLY**

TERMINALS (GROUND ENDS) ARE CRIMPED AND SOFT TIN SOLDERED TO BRAID.