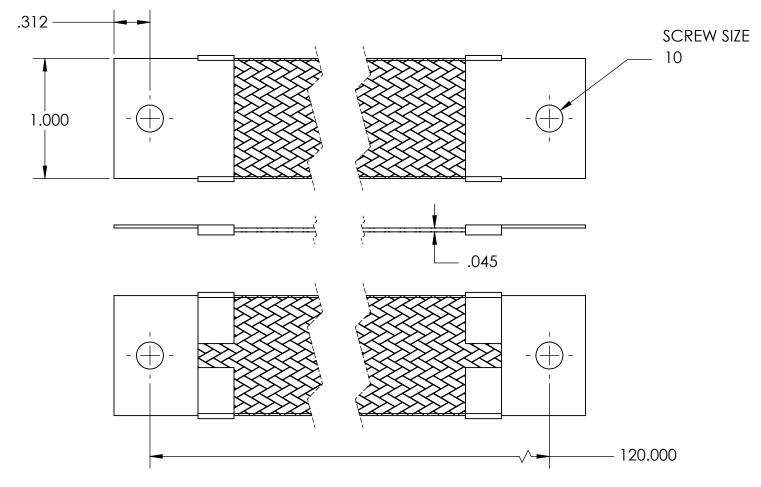

| NOMINAL BRAID | NOMINAL BRAID | NOMINAL CIRC | CAPACITY AMPS | APPROX AWG |
|---------------|---------------|--------------|---------------|------------|
| WIDTH         | THICKNESS     | MILS         |               | EQUIV      |
| 1.000         | .045          | 20,800       | 85            | 7          |

## MATERIALS

GROUND ENDS: COPPER (TIN SOLDER DIP)
BRAID: TINNED COPPER

INSULATION: HEAT SHRINKABLE TUBING

## **ASSEMBLY**

TERMINALS (GROUND ENDS) ARE CRIMPED AND SOFT TIN SOLDERED TO BRAID.

| DIMENSIONS ARE IN INCHES          |           | NAME | DATE |              | SEASTROM MFG     |      |  |
|-----------------------------------|-----------|------|------|--------------|------------------|------|--|
| ALL DIMENSIONS ARE FOR            | DRAWN     |      |      |              | 3LA3INOM MI G    |      |  |
| REFERENCE ONLY                    | CHECKED   |      |      |              | GROUND STRAP     |      |  |
|                                   | ENG APPR. |      |      |              |                  |      |  |
|                                   | MFG APPR. |      |      | GROUND STRAF |                  |      |  |
| MATERIAL                          | Q.A.      |      |      |              |                  |      |  |
| SEE NOTES                         | COMMENTS: |      |      |              |                  |      |  |
| FINISH                            | _         |      |      |              |                  |      |  |
| SEE NOTES                         |           |      |      | SIZE D       |                  | REV. |  |
| DD444/14/0 10 4 10 T T 0 00 4 1 F |           |      |      |              | 5025-105-120.000 | -    |  |
| DRAWING IS NOT TO SCALE           |           |      |      |              | SHEET 1 C        | )F 1 |  |