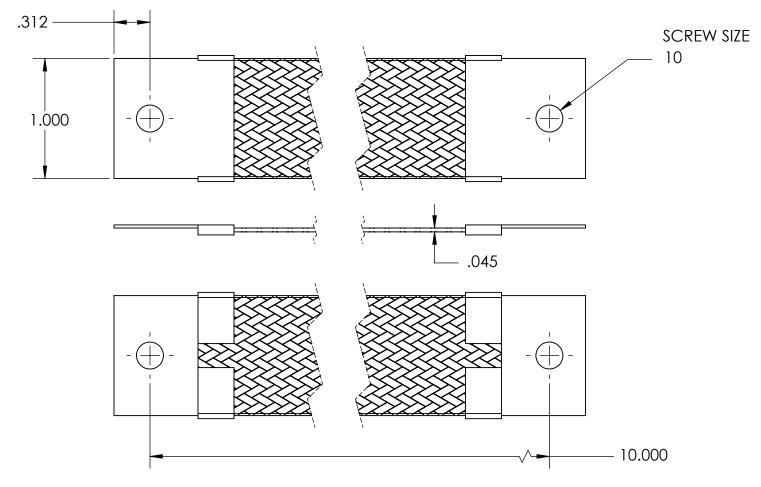

| NOMINAL BRAID | NOMINAL BRAID | NOMINAL CIRC | CAPACITY AMPS | APPROX AWG |
|---------------|---------------|--------------|---------------|------------|
| WIDTH         | THICKNESS     | MILS         |               | EQUIV      |
| 1.000         | .045          | 20,800       | 85            | 7          |

## MATERIALS

GROUND ENDS: COPPER (TIN SOLDER DIP)
BRAID: TINNED COPPER

INSULATION: HEAT SHRINKABLE TUBING

## **ASSEMBLY**

TERMINALS (GROUND ENDS) ARE CRIMPED AND SOFT TIN SOLDERED TO BRAID.

| DIMENSIONS ARE IN INCHES                 | DDAWAI    | NAME | DATE | SEASTROM MFG    |              |      |  |
|------------------------------------------|-----------|------|------|-----------------|--------------|------|--|
| ALL DIMENSIONS ARE FOR<br>REFERENCE ONLY | DRAWN     |      |      |                 |              |      |  |
| REFERENCE OINLY                          | CHECKED   |      |      |                 |              |      |  |
|                                          | ENG APPR. |      |      |                 | GROUND STRAP |      |  |
|                                          | MFG APPR. |      |      | GROUND STRAI    |              |      |  |
| MATERIAL                                 | Q.A.      |      |      |                 |              |      |  |
| SEE NOTES                                | COMMENTS: |      |      |                 |              |      |  |
| FINISH                                   |           |      |      |                 | _            |      |  |
| SEE NOTES                                |           |      |      |                 |              | REV. |  |
| DRAWING IS NOT TO SCALE                  | 1         |      | Α    | 5025-105-10.000 | -            |      |  |
| DRAWING IS NOT TO SCALE                  |           |      |      |                 | SHEET 1 (    | DF 1 |  |