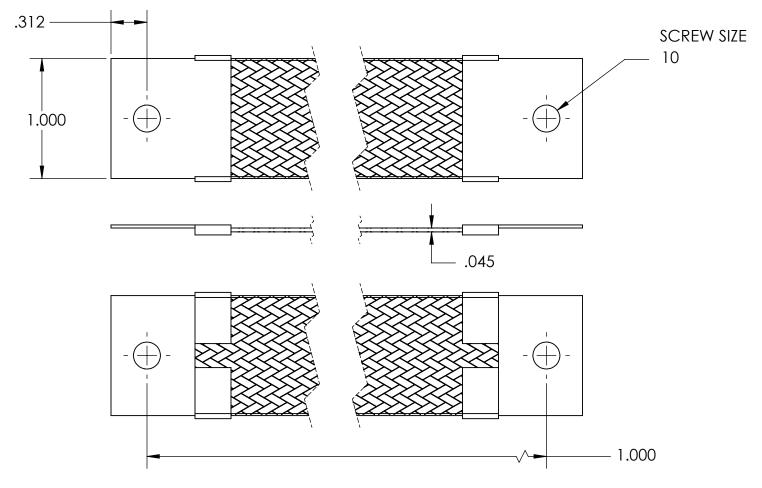

| NOMINAL BRAID | NOMINAL BRAID | NOMINAL CIRC | CAPACITY AMPS | APPROX AWG |
|---------------|---------------|--------------|---------------|------------|
| WIDTH         | THICKNESS     | MILS         |               | EQUIV      |
| 1.000         | .045          | 20,800       | 85            | 7          |

## MATERIALS

GROUND ENDS: COPPER (TIN SOLDER DIP)
BRAID: TINNED COPPER

INSULATION: HEAT SHRINKABLE TUBING

## **ASSEMBLY**

TERMINALS (GROUND ENDS) ARE CRIMPED AND SOFT TIN SOLDERED TO BRAID.