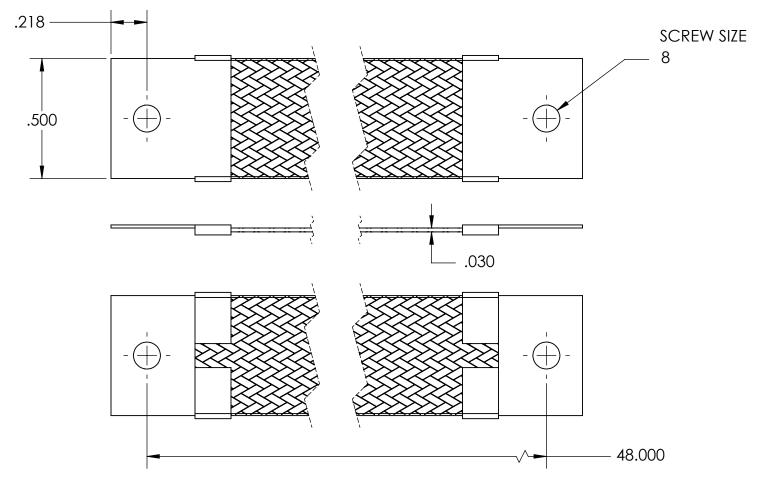

| NOMINAL BRAID | NOMINAL BRAID | NOMINAL CIRC | CAPACITY AMPS | APPROX AWG |
|---------------|---------------|--------------|---------------|------------|
| WIDTH         | THICKNESS     | MILS         |               | EQUIV      |
| .500          | .030          | 9,600        | 53            | 10         |

## MATERIALS

GROUND ENDS: COPPER (TIN SOLDER DIP)
BRAID: TINNED COPPER

INSULATION: HEAT SHRINKABLE TUBING

## **ASSEMBLY**

TERMINALS (GROUND ENDS) ARE CRIMPED AND SOFT TIN SOLDERED TO BRAID.