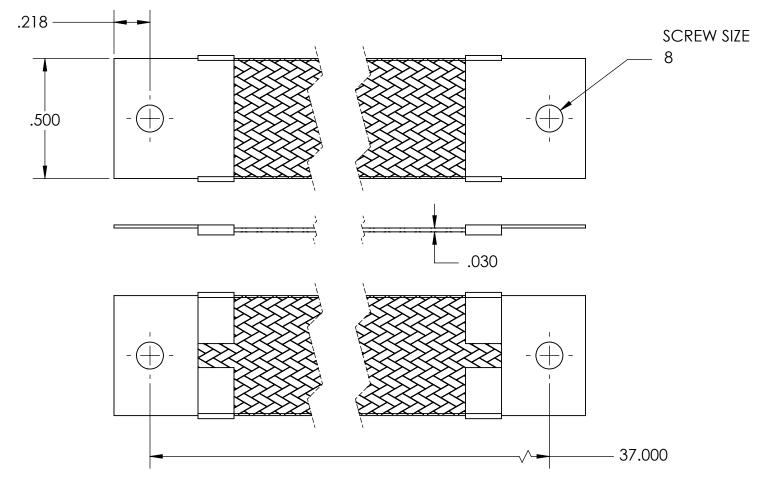

| NOMINAL BRAID | NOMINAL BRAID | NOMINAL CIRC | CAPACITY AMPS | APPROX AWG |
|---------------|---------------|--------------|---------------|------------|
| WIDTH         | THICKNESS     | MILS         |               | EQUIV      |
| .500          | .030          | 9,600        | 53            | 10         |

## MATERIALS

GROUND ENDS: COPPER (TIN SOLDER DIP)
BRAID: TINNED COPPER

INSULATION: HEAT SHRINKABLE TUBING

## **ASSEMBLY**

TERMINALS (GROUND ENDS) ARE CRIMPED AND SOFT TIN SOLDERED TO BRAID.