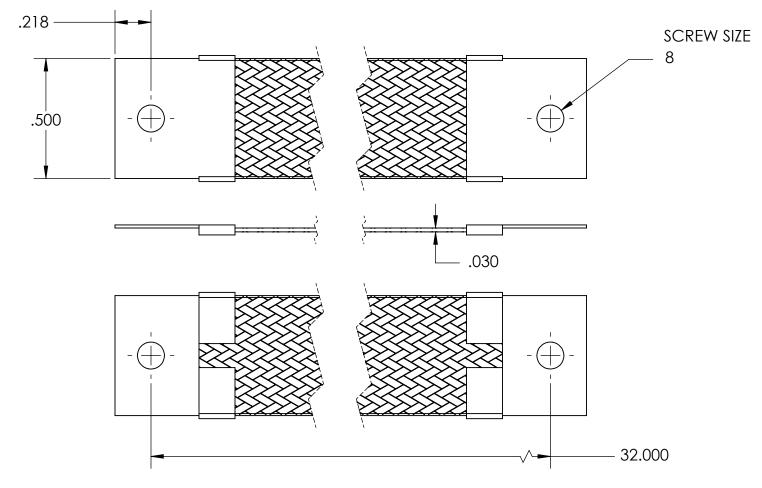

| NOMINAL BRAID | NOMINAL BRAID | NOMINAL CIRC | CAPACITY AMPS | APPROX AWG |
|---------------|---------------|--------------|---------------|------------|
| WIDTH         | THICKNESS     | MILS         |               | EQUIV      |
| .500          | .030          | 9,600        | 53            | 10         |

## MATERIALS

GROUND ENDS: COPPER (TIN SOLDER DIP)
BRAID: TINNED COPPER

INSULATION: HEAT SHRINKABLE TUBING

## **ASSEMBLY**

TERMINALS (GROUND ENDS) ARE CRIMPED AND SOFT TIN SOLDERED TO BRAID.

| DIMENSIONS ARE IN INCHES |           | NAME | DATE |         | SEASTROM MFG    |      |
|--------------------------|-----------|------|------|---------|-----------------|------|
| ALL DIMENSIONS ARE FOR   | DRAWN     |      |      |         |                 |      |
| REFERENCE ONLY           | CHECKED   |      |      |         |                 |      |
|                          | ENG APPR. |      |      |         | GROUND STRAP    |      |
|                          | MFG APPR. |      |      |         | GROUND STRAF    |      |
| MATERIAL                 | Q.A.      |      |      |         |                 |      |
| SEE NOTES                | COMMENTS: |      |      |         |                 |      |
| FINISH                   |           |      |      |         | T               | REV. |
| SEE NOTES                |           |      |      | SIZE DV | 5025-104-32.000 |      |
| DRAWING IS NOT TO SCALE  |           |      |      |         |                 |      |
| DRAWING IS NOT TO SCALE  |           |      |      |         | SHEET 1 (       | OF 1 |