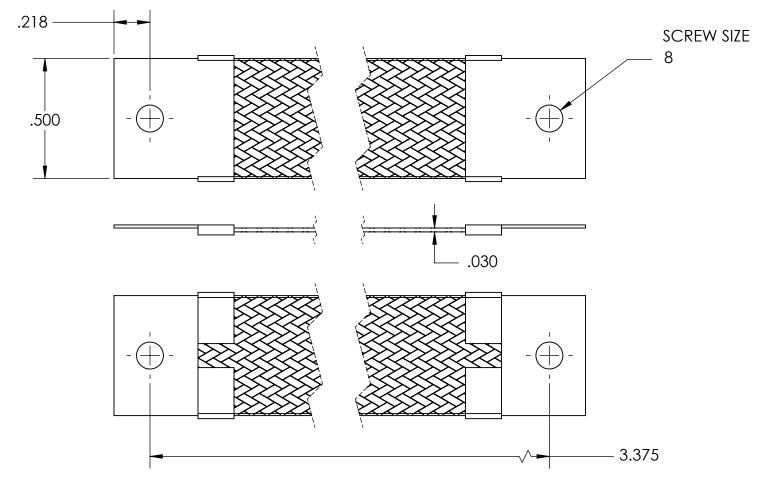

| NOMINAL BRAID | NOMINAL BRAID | NOMINAL CIRC | CAPACITY AMPS | APPROX AWG |
|---------------|---------------|--------------|---------------|------------|
| WIDTH         | THICKNESS     | MILS         |               | EQUIV      |
| .500          | .030          | 9,600        | 53            | 10         |

## MATERIALS

GROUND ENDS: COPPER (TIN SOLDER DIP)
BRAID: TINNED COPPER

INSULATION: HEAT SHRINKABLE TUBING

## **ASSEMBLY**

TERMINALS (GROUND ENDS) ARE CRIMPED AND SOFT TIN SOLDERED TO BRAID.

| DIMENSIONS ARE IN INCHES |           | NAME | DATE |              |                |      |  |
|--------------------------|-----------|------|------|--------------|----------------|------|--|
| ALL DIMENSIONS ARE FOR   | DRAWN     |      |      | SEASTROM MFG |                |      |  |
| REFERENCE ONLY           | CHECKED   |      |      |              |                |      |  |
|                          | ENG APPR. |      |      |              |                |      |  |
|                          | MFG APPR. |      |      | GROUND STRAP |                |      |  |
| MATERIAL                 | Q.A.      |      |      |              |                |      |  |
| SEE NOTES                | COMMENTS: |      |      |              |                |      |  |
| FINISH<br>SEE NOTES      |           |      |      |              | DWG. NO.       | REV. |  |
| DRAWING IS NOT TO SCALE  |           |      |      | Α            | 5025-104-3.375 | -    |  |
| DRAWING IS NOT TO SCALE  |           |      |      |              | ISHFFT 1 (     | OF 1 |  |