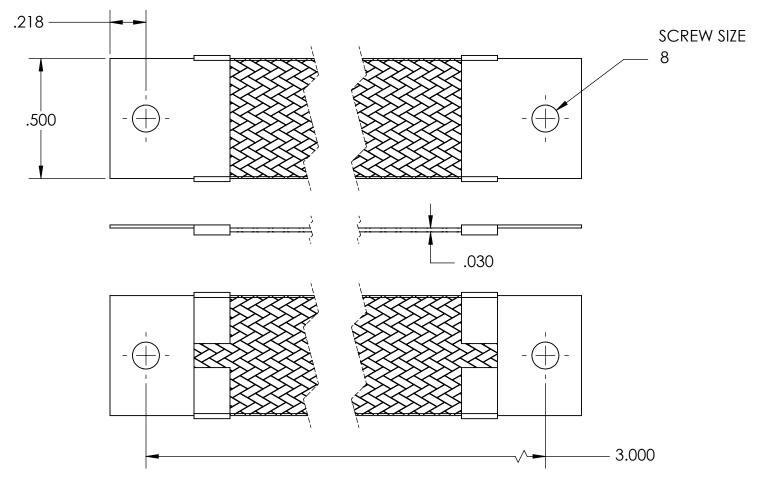

| NOMINAL BRAID | NOMINAL BRAID | NOMINAL CIRC | CAPACITY AMPS | APPROX AWG |
|---------------|---------------|--------------|---------------|------------|
| WIDTH         | THICKNESS     | MILS         |               | EQUIV      |
| .500          | .030          | 9,600        | 53            | 10         |

## MATERIALS

GROUND ENDS: COPPER (TIN SOLDER DIP)
BRAID: TINNED COPPER

INSULATION: HEAT SHRINKABLE TUBING

## **ASSEMBLY**

TERMINALS (GROUND ENDS) ARE CRIMPED AND SOFT TIN SOLDERED TO BRAID.