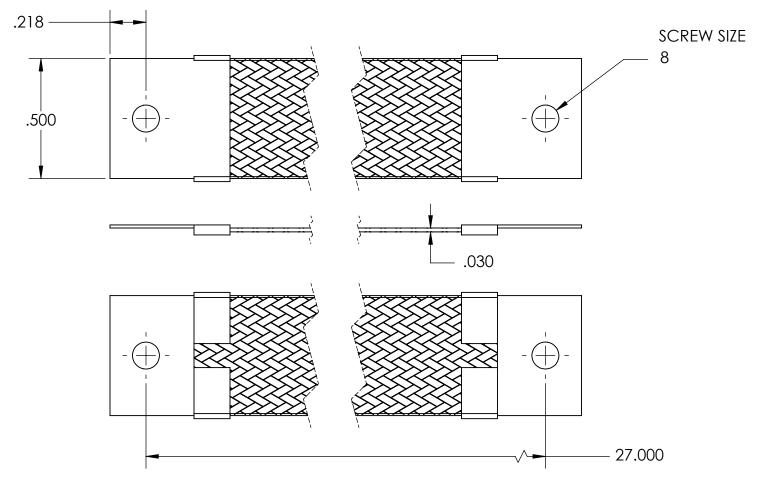

| NOMINAL BRAID | NOMINAL BRAID | NOMINAL CIRC | CAPACITY AMPS | APPROX AWG |
|---------------|---------------|--------------|---------------|------------|
| WIDTH         | THICKNESS     | MILS         |               | EQUIV      |
| .500          | .030          | 9,600        | 53            | 10         |

## MATERIALS

GROUND ENDS: COPPER (TIN SOLDER DIP)
BRAID: TINNED COPPER

INSULATION: HEAT SHRINKABLE TUBING

## **ASSEMBLY**

TERMINALS (GROUND ENDS) ARE CRIMPED AND SOFT TIN SOLDERED TO BRAID.