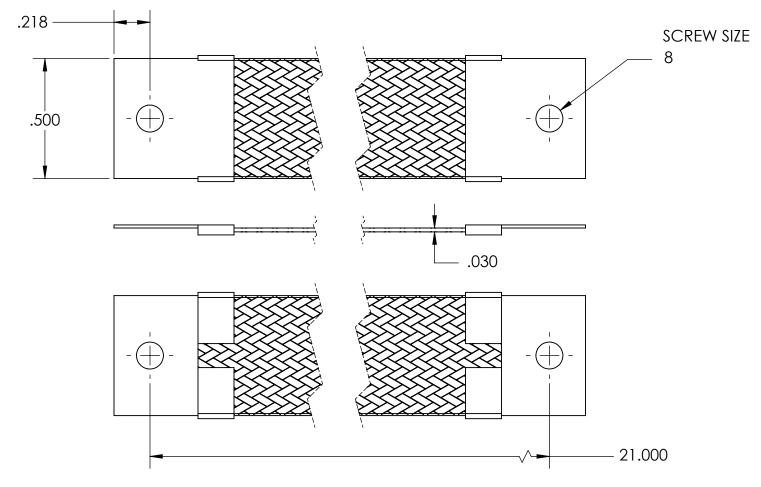

| NOMINAL BRAID | NOMINAL BRAID | NOMINAL CIRC | CAPACITY AMPS | APPROX AWG |
|---------------|---------------|--------------|---------------|------------|
| WIDTH         | THICKNESS     | MILS         |               | EQUIV      |
| .500          | .030          | 9,600        | 53            | 10         |

## MATERIALS

GROUND ENDS: COPPER (TIN SOLDER DIP)
BRAID: TINNED COPPER

INSULATION: HEAT SHRINKABLE TUBING

## **ASSEMBLY**

TERMINALS (GROUND ENDS) ARE CRIMPED AND SOFT TIN SOLDERED TO BRAID.