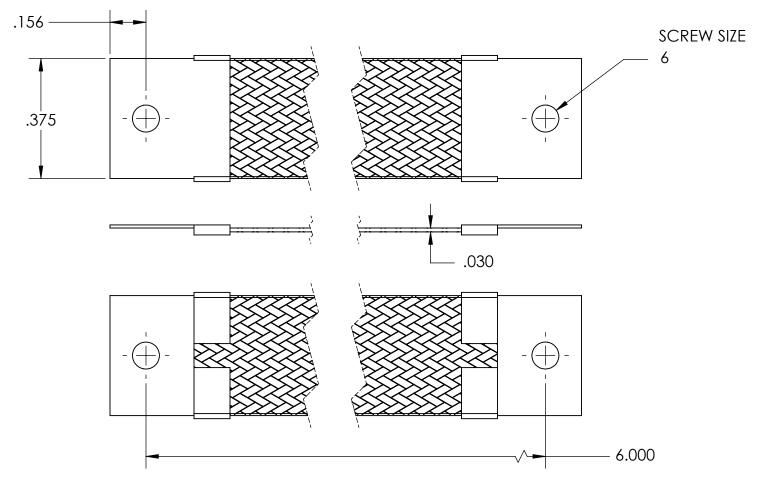

| NOMINAL BRAID | NOMINAL BRAID | NOMINAL CIRC | CAPACITY AMPS | APPROX AWG |
|---------------|---------------|--------------|---------------|------------|
| WIDTH         | THICKNESS     | MILS         |               | EQUIV      |
| .375          | .030          | 7,200        | 40            | 12         |

## MATERIALS

GROUND ENDS: COPPER (TIN SOLDER DIP)
BRAID: TINNED COPPER

INSULATION: HEAT SHRINKABLE TUBING

## **ASSEMBLY**

TERMINALS (GROUND ENDS) ARE CRIMPED AND SOFT TIN SOLDERED TO BRAID.

| DIMENSIONS ARE IN INC<br>ALL DIMENSIONS ARE F |         | AWN       | NAME | DATE |              | SEASTROM MFG   |      |
|-----------------------------------------------|---------|-----------|------|------|--------------|----------------|------|
| REFERENCE ONLY                                | CHE     | IECKED    |      |      |              |                |      |
|                                               | ENG     | G APPR.   |      |      | GROUND STRAP |                |      |
|                                               | MFC     | G APPR.   |      |      |              | GROUND STRAF   |      |
| MATERIAL                                      | Q.A     | Α.        |      |      |              |                |      |
| SEE NOTES                                     | CO      | COMMENTS: |      |      |              |                |      |
| SEE NOTES                                     |         |           |      |      |              |                |      |
|                                               |         |           |      |      |              | DWG. NO.       | REV. |
|                                               | 2.00415 |           |      |      | Α            | 5025-103-6.000 | -    |
| DRAWING IS NOT TO                             | O SCALE |           |      |      |              | SHEET 1 (      | OF 1 |