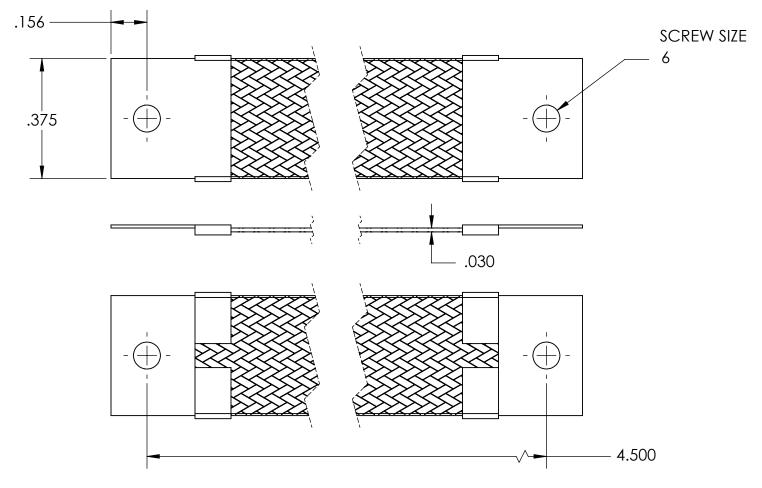

| NOMINAL BRAID | NOMINAL BRAID | NOMINAL CIRC | CAPACITY AMPS | APPROX AWG |
|---------------|---------------|--------------|---------------|------------|
| WIDTH         | THICKNESS     | MILS         |               | EQUIV      |
| .375          | .030          | 7,200        | 40            | 12         |

## MATERIALS

GROUND ENDS: COPPER (TIN SOLDER DIP)
BRAID: TINNED COPPER

INSULATION: HEAT SHRINKABLE TUBING

## **ASSEMBLY**

TERMINALS (GROUND ENDS) ARE CRIMPED AND SOFT TIN SOLDERED TO BRAID.